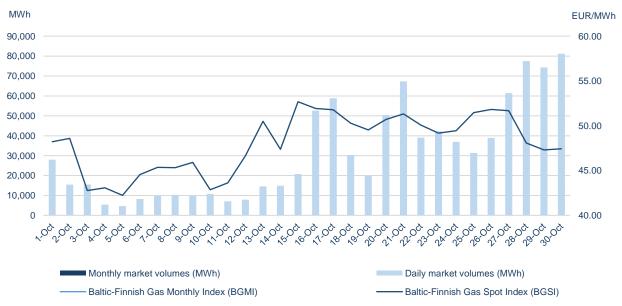

#### Traded volumes and natural gas prices

## Monthly volumes and natural gas prices1