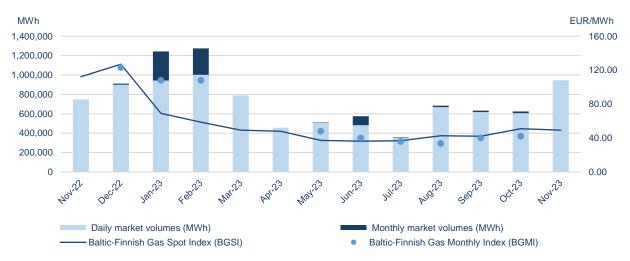

#### Traded volumes and natural gas prices

## Monthly volumes and natural gas prices1