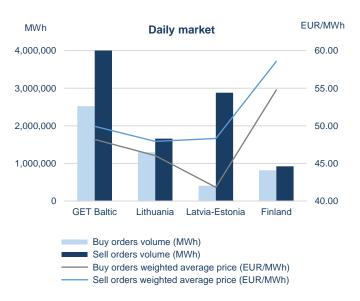

## Volumes of submitted orders<sup>2</sup> and natural gas prices<sup>1</sup>

|                                         | Oct - 2023     |           |  |  |  |  |
|-----------------------------------------|----------------|-----------|--|--|--|--|
| Total volumes of submitted orders (MWh) |                |           |  |  |  |  |
|                                         | Daily market   |           |  |  |  |  |
|                                         | Buy            | Sell      |  |  |  |  |
| GET Baltic                              | 2,523,780      | 5,462,447 |  |  |  |  |
| Lithuania                               | 1,298,844      | 1,657,782 |  |  |  |  |
| Latvia-Estonia                          | 407,133        | 2,881,424 |  |  |  |  |
| Finland                                 | 817,803        | 923,241   |  |  |  |  |
|                                         | Monthly market |           |  |  |  |  |
|                                         | Buy            | Sell      |  |  |  |  |
| GET Baltic                              | 25,200         | 18,390    |  |  |  |  |
| Lithuania                               | 25,200         | 18,390    |  |  |  |  |
| Latvia-Estonia                          | 0              | 0         |  |  |  |  |
| Finland                                 | 0              | 0         |  |  |  |  |
|                                         |                |           |  |  |  |  |