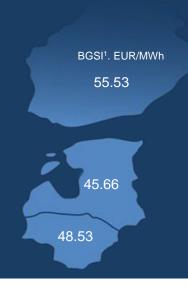

### Prices on the GET Baltic exchange remain stable in November

In November the Baltic-Finnish Natural Gas Price Index (BGSI), which captures the changes in natural gas prices on the daily market, decreased by 4% month-on-month to 49.35 EUR/MWh. Individual transaction prices in November ranged from 10.00 EUR/MWh to 70.00 EUR/MWh. The main price increases were in Finland, where the price remained almost unchanged and amounted to 56.15 EUR/MWh (↑1%), in the Lithuanian market area BGSI was 46.92 EUR/MWh (↓3%), and in the Latvian-Estonian common market area it was 45.38 EUR/MWh (↓0,4%). A difference of more thann 10 EUR/MWh in average prices in Finland compared to the Baltic markets was due to the isolation of the Finnish market due to the Balticconnector pipeline restrictions.