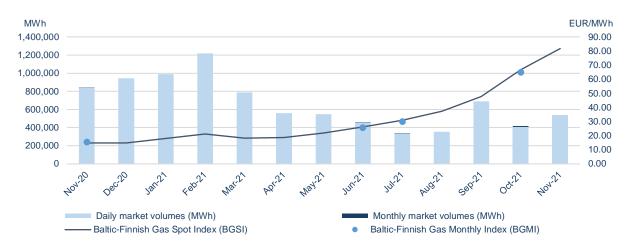

| 297,344                       | 270,024                        | 903                  | 810                   | 57.61                        | 96.00                         | 82.21                                  |
| Latvia-Estonia | 78,908                        | 149,926                        | 208                  | 419                   | 59.00                        | 91.70                         | 78.88                                  |
| Finland        | 161,859                       | 118,161                        | 604                  | 486                   | 59.00                        | 95.24                         | 83.18                                  |

## Traded volumes and natural gas prices 1



1

# **GET** Baltic

# Monthly volumes and natural gas prices1



# Volumes of submitted orders<sup>2</sup> and natural gas prices<sup>1</sup>



|                | Nov - 2021             |            |  |  |  |
|----------------|------------------------|------------|--|--|--|
| Total vo       | lumes of submitted ord | ders (MWh) |  |  |  |
|                | Daily market           |            |  |  |  |
|                | Buy                    | Sell       |  |  |  |
| GET Baltic     | 1,976,707              | 6,177,603  |  |  |  |
| Lithuania      | 1,165,149              | 3,314,490  |  |  |  |
| Latvia-Estonia | 436,006                | 1,780,404  |  |  |  |
| Finland        | 375,552                | 1,082,709  |  |  |  |
|                | Monthly market         |            |  |  |  |
|                | Buy                    | Sell       |