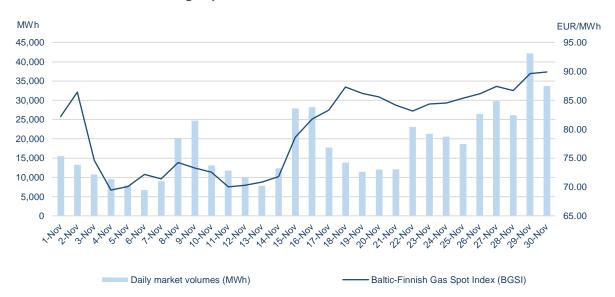

#### The increased activity on the exchange marked the last month of autumn 2021

The exchange trading volume in November 2021 amounted to 538.1 GWh - 29% more comparing to the previous month (October 2021 - 416.3 GWh). 151.3 GWh from the total traded volume were fulfilled in cross-border transactions – 68% more comparing to the previous month (October 2021 - 90.2 GWh). In November, gas exchange participants actively submitted orders - the volume of orders to buy gas amounted to 2.2 TWh, and to sell - 7 TWh. Compared to October, the volume of orders to purchase gas increased by 110%, while the volume of orders to sell raised by 253%. In November, 1,715 transactions were concluded on the gas exchange (1,467 in October 2021). 47 participants actively submitted orders to the exchange, all of them successfully concluded transactions.

The Baltic and Finnish natural gas price index BGSI, which captures price changes on a daily market, is rising for the eighth month in a row. Compared to October, the price increased by 22%: from 66.85 EUR/MWh to 81.86 EUR/MWh. Participants who concluded transactions in Lithuanian market area paid the weighted average price of 82.21 EUR/MWh (†23%), in Latvian-Estonian common market area - 78.88 EUR/MWh (†17%), and in Finland - 83.18 EUR/MWh (†24%).

## Traded volumes and natural gas prices 1

1