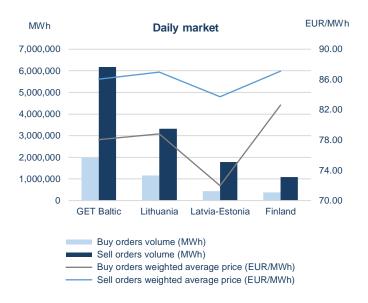

# Volumes of submitted orders<sup>2</sup> and natural gas prices<sup>1</sup>

|                | Nov - 2021             |            |  |  |  |
|----------------|------------------------|------------|--|--|--|
| Total vo       | lumes of submitted ord | ders (MWh) |  |  |  |
|                | Daily market           |            |  |  |  |
|                | Buy                    | Sell       |  |  |  |
| GET Baltic     | 1,976,707              | 6,177,603  |  |  |  |
| Lithuania      | 1,165,149              | 3,314,490  |  |  |  |
| Latvia-Estonia | 436,006                | 1,780,404  |  |  |  |
| Finland        | 375,552                | 1,082,709  |  |  |  |
|                | Monthly market         |            |  |  |  |
|                | Buy                    | Sell       |  |  |  |
| GET Baltic     | 193,200                | 868,800    |  |  |  |
| Lithuania      | 193,200                | 231,000    |  |  |  |
| Latvia-Estonia | 0                      | 300,000    |  |  |  |
| Finland        | 0                      | 337,800    |  |  |  |
|                |                        |            |  |  |  |