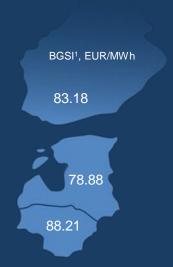

The Baltic and Finnish natural gas price index BGSI, which captures price changes on a daily market, is rising for the eighth month in a row. Compared to October, the price increased by 22%: from 66.85 EUR/MWh to 81.86 EUR/MWh. Participants who concluded transactions in Lithuanian market area paid the weighted average price of 82.21 EUR/MWh (†23%), in Latvian-Estonian common market area - 78.88 EUR/MWh (†17%), and in Finland - 83.18 EUR/MWh (†24%).

### Statistics of trading on the natural gas exchange

|                |                               |                                | Daily r              | market                |                              |                               |                                        |
|----------------|-------------------------------|--------------------------------|----------------------|-----------------------|------------------------------|-------------------------------|----------------------------------------|
|                | Buy volume<br>traded<br>(MWh) | Sell volume<br>traded<br>(MWh) | Number of buy trades | Number of sell trades | Lowest<br>price<br>(EUR/MWh) | Highest<br>price<br>(EUR/MWh) | Weighted<br>average price<br>(EUR/MWh) |
| GET Baltic     | 538,111                       | 538,111                        | 1,715                | 1,715                 | 57.61                        | 96.00                         | 81.86                                  |
| Lithuania      | 297,344                       | 270,024                        | 903                  | 810                   | 57.61                        | 96.00                         | 82.21                                  |
| Latvia-Estonia | 78,908                        | 149,926                        | 208                  | 419                   | 59.00                        | 91.70                         | 78.88                                  |
| Finland        | 161,859                       | 118,161                        | 604                  | 486                   | 59.00                        | 95.24                         | 83.18                                  |