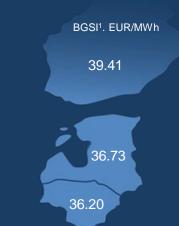

#### Statistics of trading on the natural gas exchange

| Daily market   |                               |                                |                            |                             |                              |                               |                                        |  |  |
|----------------|-------------------------------|--------------------------------|----------------------------|-----------------------------|------------------------------|-------------------------------|----------------------------------------|--|--|
|                | Buy volume<br>traded<br>(MWh) | Sell volume<br>traded<br>(MWh) | Number of<br>buy<br>trades | Number of<br>sell<br>trades | Lowest<br>price<br>(EUR/MWh) | Highest<br>price<br>(EUR/MWh) | Weighted<br>average price<br>(EUR/MWh) |  |  |
| GET Baltic     | 512,123                       | 512,123                        | 2,140                      | 2,140                       | 27.00                        | 58.00                         | 37.20                                  |  |  |
| Lithuania      | 165,839                       | 220,444                        | 993                        | 1,116                       | 27.00                        | 50.00                         | 36.20                                  |  |  |
| Latvia-Estonia | 219,915                       | 196,946                        | 501                        | 542                         | 28.10                        | 52.50                         | 36.73                                  |  |  |
| Finland        | 126,369                       | 94,733                         | 646                        | 482                         | 28.00                        | 58.00                         | 39.41                                  |  |  |