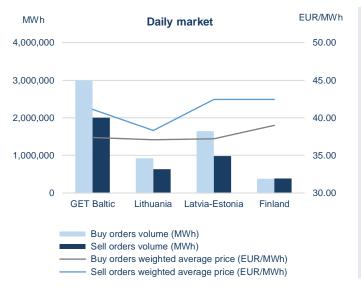

### Monthly volumes and natural gas prices<sup>1</sup>

Volumes of submitted orders<sup>2</sup> and natural gas prices<sup>1</sup>

| May – 2023                              |                                                                                                                                  |  |  |  |  |  |  |
|-----------------------------------------|----------------------------------------------------------------------------------------------------------------------------------|--|--|--|--|--|--|
| Total volumes of submitted orders (MWh) |                                                                                                                                  |  |  |  |  |  |  |
| Daily market                            |                                                                                                                                  |  |  |  |  |  |  |
| Buy                                     | Sell                                                                                                                             |  |  |  |  |  |  |
| 2,944,703                               | 2,003,059                                                                                                                        |  |  |  |  |  |  |
| 924,762                                 | 636,356                                                                                                                          |  |  |  |  |  |  |
| 1,644,554                               | 982,538                                                                                                                          |  |  |  |  |  |  |
| 375,387                                 | 384,165                                                                                                                          |  |  |  |  |  |  |
| Monthly market                          |                                                                                                                                  |  |  |  |  |  |  |
| Buy                                     | Sell                                                                                                                             |  |  |  |  |  |  |
| 35,278                                  | 47,616                                                                                                                           |  |  |  |  |  |  |
| 4,278                                   | 47,616                                                                                                                           |  |  |  |  |  |  |
| 31,000                                  | 0                                                                                                                                |  |  |  |  |  |  |
| 0                                       | 0                                                                                                                                |  |  |  |  |  |  |
|                                         | es of submitted or<br>Daily<br>Buy<br>2,944,703<br>924,762<br>1,644,554<br>375,387<br>Monthl<br>Buy<br>35,278<br>4,278<br>31,000 |  |  |  |  |  |  |