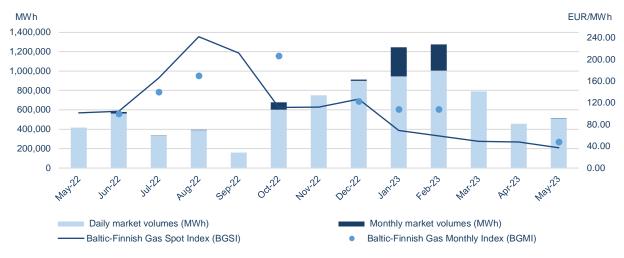

# Natural gas prices in GET Baltic on the way to normal range

The Baltic-Finnish natural gas price index BGSI fell below the 30 EUR/MWh threshold at the end of May, with the monthly BGSI reaching 37.20 EUR/MWh. This is the first time that gas prices have been this low since the start of the energy crisis. Compared to the same period last year, the average price has fallen by 63%. Individual transaction prices in May ranged from 27.00 EUR/MWh to 58.00 EUR/MWh. This price decrease in the Baltic-Finnish region is due to the significant price decrease of gas across Europe due to the rapid filling of storage facilities. According to Gas Infrastructure Europe, storage in Europe is now 69% full, almost a fifth above the previous five-year average.

Market participants remain active on the GET Baltic exchange after the end of the winter heating season. In May, more then 2,000 transactions were executed, trading 515 GWh or 24% more than in the same period last year (417 GWh). Almost half of the traded volume was purchased on the common Latvian-Estonian market area (43%), while the remaining 33% and 24% were purchased in Lithuania and Finland respectively. The volume traded on the monthly transaction market in May amounted to 3 GWh. In May 58 market participants placed buy and sell orders (48 in May 2022).