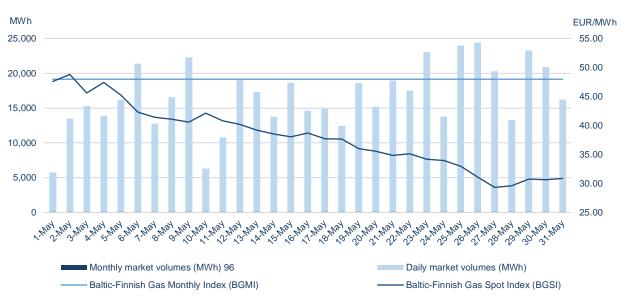

Market participants remain active on the GET Baltic exchange after the end of the winter heating season. In May, more then 2,000 transactions were executed, trading 515 GWh or 24% more than in the same period last year (417 GWh). Almost half of the traded volume was purchased on the common Latvian-Estonian market area (43%), while the remaining 33% and 24% were purchased in Lithuania and Finland respectively. The volume traded on the monthly transaction market in May amounted to 3 GWh. In May 58 market participants placed buy and sell orders (48 in May 2022).