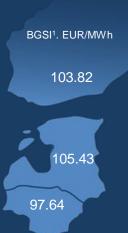

In May prices of individual transactions ranged from 85.00 EUR/MWh to 158.00 EUR/MWh. The value of the Baltic and Finnish natural gas price index BGSI, which measures changes in natural gas prices on a daily market amounted to 101.30 EUR/MWh. At the Lithuanian market area, BGSI amounted to 97.64 EUR/MWh ( $\downarrow$ 12%), at the Latvian-Estonian common market area - 105.43 EUR/MWh ( $\downarrow$ 6%), and in Finland - 103.82 EUR/MWh ( $\downarrow$ 4%).

### Statistics of trading on the natural gas exchange

| Daily market   |                               |                                |                            |                             |                              |                               |                                        |
|----------------|-------------------------------|--------------------------------|----------------------------|-----------------------------|------------------------------|-------------------------------|----------------------------------------|
|                | Buy volume<br>traded<br>(MWh) | Sell volume<br>traded<br>(MWh) | Number of<br>buy<br>trades | Number of<br>sell<br>trades | Lowest<br>price<br>(EUR/MWh) | Highest<br>price<br>(EUR/MWh) | Weighted<br>average price<br>(EUR/MWh) |
| GET Baltic     | 416,867                       | 416,867                        | 1,915                      | 1,915                       | 85.00                        | 158.00                        | 101.30                                 |
| Lithuania      | 174,802                       | 214,888                        | 1,032                      | 1,120                       | 85.00                        | 150.00                        | 97.64                                  |
| Latvia-Estonia | 170,846                       | 73,633                         | 484                        | 163                         | 97.00                        | 158.00                        | 105.43                                 |
| Finland        | 71,219                        | 128,346                        | 399                        | 632                         | 97.00                        | 158.00                        | 103.82                                 |