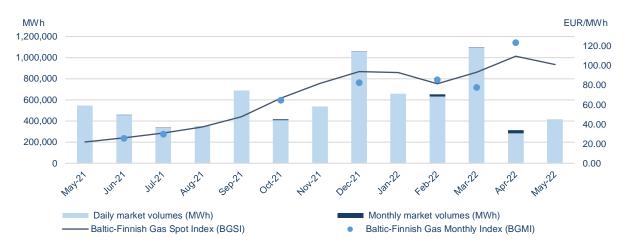

## Monthly volumes and natural gas prices<sup>1</sup>

## In the month of May, the annual trade turnover exceeded 3 TWh

In the last month of spring 2022, the annual turnover of the GET Baltic gas exchange exceeded 3 TWh of natural gas. 417 GWh were traded in May, which is 32% more than in April 2022 (315 GWh), also 1,915 transactions were concluded in May, which is 22% or 345 transactions more compared to April. 42% of the total volume traded on the gas exchange was purchased In Lithuania, in the common Latvian-Estonian market area - 41%, and in Finland - 17%. From the 417 GWh natural gas traded, 36% were cross-border (ICA) transactions. All transactions for the May delivery were short-term products. 48 exchange participants actively submitted orders to the exchange and all of them successfully concluded transactions.