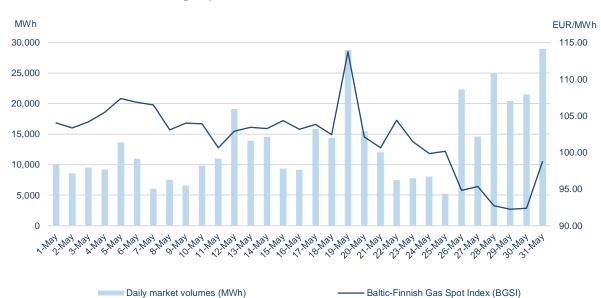

### Traded volumes and natural gas prices<sup>1</sup>

## In the month of May, the annual trade turnover exceeded 3 TWh

In the last month of spring 2022, the annual turnover of the GET Baltic gas exchange exceeded 3 TWh of natural gas. 417 GWh were traded in May, which is 32% more than in April 2022 (315 GWh), also 1,915 transactions were concluded in May, which is 22% or 345 transactions more compared to April. 42% of the total volume traded on the gas exchange was purchased In Lithuania, in the common Latvian-Estonian market area - 41%, and in Finland - 17%. From the 417 GWh natural gas traded, 36% were cross-border (ICA) transactions. All transactions for the May delivery were short-term products. 48 exchange participants actively submitted orders to the exchange and all of them successfully concluded transactions.

In May prices of individual transactions ranged from 85.00 EUR/MWh to 158.00 EUR/MWh. The value of the Baltic and Finnish natural gas price index BGSI, which measures changes in natural gas prices on a daily market amounted to 101.30 EUR/MWh. At the Lithuanian market area, BGSI amounted to 97.64 EUR/MWh ( $\downarrow$ 12%), at the Latvian-Estonian common market area - 105.43 EUR/MWh ( $\downarrow$ 6%), and in Finland - 103.82 EUR/MWh ( $\downarrow$ 4%).