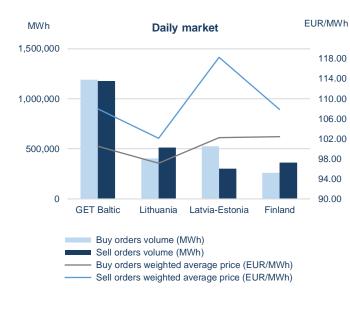

## Volumes of submitted orders<sup>2</sup> and natural gas prices<sup>1</sup>

|                |                                         | May - 2022     |           |  |  |  |  |  |
|----------------|-----------------------------------------|----------------|-----------|--|--|--|--|--|
|                | Total volumes of submitted orders (MWh) |                |           |  |  |  |  |  |
|                |                                         | Daily market   |           |  |  |  |  |  |
|                |                                         | Buy            | Sell      |  |  |  |  |  |
|                | GET Baltic                              | 1,190,637      | 1,178,793 |  |  |  |  |  |
|                | Lithuania                               | 403,124        | 513,856   |  |  |  |  |  |
|                | Latvia-Estonia                          | 526,091        | 302,861   |  |  |  |  |  |
|                | Finland                                 | 261,422        | 362,076   |  |  |  |  |  |
|                |                                         | Monthly market |           |  |  |  |  |  |
|                |                                         | Buy            | Sell      |  |  |  |  |  |
| GET Baltic     |                                         | 0              | 15,500    |  |  |  |  |  |
| Lithuania      |                                         | 0              | 15,500    |  |  |  |  |  |
| Latvia-Estonia |                                         | 0              | 0         |  |  |  |  |  |
| Finland        |                                         | 0              | 0         |  |  |  |  |  |
|                |                                         |                |           |  |  |  |  |  |

### Statistics of trading on the natural gas exchange

| Daily market   |                               |                                |                            |                             |                              |                               |                                        |
|----------------|-------------------------------|--------------------------------|----------------------------|-----------------------------|------------------------------|-------------------------------|----------------------------------------|
|                | Buy volume<br>traded<br>(MWh) | Sell volume<br>traded<br>(MWh) | Number of<br>buy<br>trades | Number of<br>sell<br>trades | Lowest<br>price<br>(EUR/MWh) | Highest<br>price<br>(EUR/MWh) | Weighted<br>average price<br>(EUR/MWh) |
| GET Baltic     | 416,867                       | 416,867                        | 1,915                      | 1,915                       | 85.00                        | 158.00                        | 101.30                                 |
| Lithuania      | 174,802                       | 214,888                        | 1,032                      | 1,120                       | 85.00                        | 150.00                        | 97.64                                  |
| Latvia-Estonia | 170,846                       | 73,633                         | 484                        | 163                         | 97.00                        | 158.00                        | 105.43                                 |
| Finland        | 71,219                        | 128,346                        | 399                        | 632                         | 97.00                        | 158.00                        | 103.82                                 |