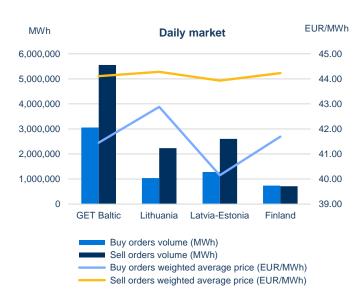

#### Statistics of trading on the natural gas exchange

| gg             |                               |                          |                      |                       |                        |                          |                                        |
|----------------|-------------------------------|--------------------------|----------------------|-----------------------|------------------------|--------------------------|----------------------------------------|
| Daily market   |                               |                          |                      |                       |                        |                          |                                        |
|                | Buy volume<br>traded<br>(MWh) | Sell volume traded (MWh) | Number of buy trades | Number of sell trades | Lowest price (EUR/MWh) | Highest<br>price (EUR/MW | Weighted average<br>h) price (EUR/MWh) |
| GET Baltic     | 866,425                       | 866,425                  | 2,871                | 2,871                 | 35.00                  | 65.00                    | 42.83                                  |
| Lithuania      | 464,456                       | 386,717                  | 1,553                | 1,185                 | 36.45                  | 50.10                    | 43.48                                  |
| Latvia-Estonia | 192,800                       | 294,188                  | 569                  | 902                   | 35.00                  | 47.89                    | 41.77                                  |
| Finland        | 209,169                       | 185,520                  | 749                  | 784                   | 35.00                  | 65.00                    | 42.72                                  |

# Volumes of submitted orders<sup>2</sup> and natural gas prices<sup>1</sup>

| March – 2025                            |              |                |  |  |  |  |  |
|-----------------------------------------|--------------|----------------|--|--|--|--|--|
| Total volumes of submitted orders (MWh) |              |                |  |  |  |  |  |
|                                         | Daily market |                |  |  |  |  |  |
|                                         | Buy          | Sell           |  |  |  |  |  |
| GET Baltic                              | 3,056,336    | 5,555,734      |  |  |  |  |  |
| Lithuania                               | 1,035,982    | 2,235,013      |  |  |  |  |  |
| Latvia-Estonia                          | 1,282,816    | 2,605,838      |  |  |  |  |  |
| Finland                                 | 737,538      | 714,883        |  |  |  |  |  |
|                                         | Monthly      | Monthly market |  |  |  |  |  |
|                                         | Buy          | Sell           |  |  |  |  |  |
| GET Baltic                              | -            | 310,000        |  |  |  |  |  |
| Lithuania                               | -            | -              |  |  |  |  |  |
| Latvia-Estonia                          | -            | 310,000        |  |  |  |  |  |
| Finland                                 | -            | -              |  |  |  |  |  |