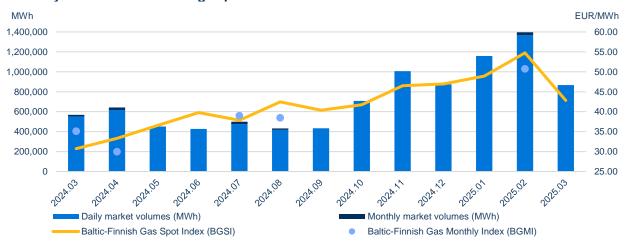

In the first quarter of 2025, 9,959 transactions were executed on the GET Baltic exchange, amounting to 3.4 TWh of natural gas traded, 500 GWh more than in the first quarter of 2024, when 2.9 TWh of natural gas was traded. The volume traded on the monthly market in the first quarter of the year was 32 GWh. Three new participants from Poland and Belgium registered on the exchange during the first quarter of the year.

## Monthly volumes and natural gas prices1