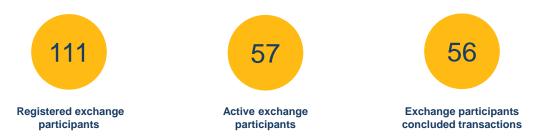

In March, 2,871 transactions were concluded on the GET Baltic exchange, trading a total of 866 GWh of natural gas (compared to 1.34 TWh in February). A quarter (240 GWh) of the total traded volume consisted of cross-border (ICA) transactions. In March, more than half of the total traded volume on the exchange was purchased at the Lithuanian market area – 464 GWh (54%), while 193 GWh (22%) was traded at the common Latvia-Estonia market area, and 209 GWh (24%) in Finland. A total of 57 exchange participants actively placed orders on the exchange.

## **Exchange participants**

<sup>&</sup>lt;sup>1</sup> VAT excluded;

<sup>&</sup>lt;sup>2</sup> the volumes of submitted orders have been calculated excluding the volumes displayed from other market areas.