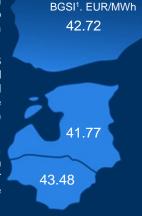

# The gas price on the exchange decreased by a fifth in March

In March, the BGSI Baltic-Finnish Natural Gas Price Index (BGSI), the Baltic-Finnish Gas Spot Index (BGSI), which captures changes in natural gas prices on the daily market, amounted to 42.83 EUR/MWh, 22% lower than in February (54.75 EUR/MWh). The BGSI value declined across all market areas in March: on the Lithuanian market area by 22% to 43.48 EUR/MWh, on the common Latvian-Estonian market area by 22% to 41.77 EUR/MWh and in Finland by 21% to 42.72 EUR/MWh. Individual transaction prices on the exchange in March ranged from 35.00 EUR/MWh to 65.00 EUR/MWh.

#### Statistics of trading on the natural gas exchange

| gg             |                               |                          |                      |                       |                        |                          |                                        |
|----------------|-------------------------------|--------------------------|----------------------|-----------------------|------------------------|--------------------------|----------------------------------------|
| Daily market   |                               |                          |                      |                       |                        |                          |                                        |
|                | Buy volume<br>traded<br>(MWh) | Sell volume traded (MWh) | Number of buy trades | Number of sell trades | Lowest price (EUR/MWh) | Highest<br>price (EUR/MW | Weighted average<br>h) price (EUR/MWh) |
| GET Baltic     | 866,425                       | 866,425                  | 2,871                | 2,871                 | 35.00                  | 65.00                    | 42.83                                  |
| Lithuania      | 464,456                       | 386,717                  | 1,553                | 1,185                 | 36.45                  | 50.10                    | 43.48                                  |
| Latvia-Estonia | 192,800                       | 294,188                  | 569                  | 902                   | 35.00                  | 47.89                    | 41.77                                  |
| Finland        | 209,169                       | 185,520                  | 749                  | 784                   | 35.00                  | 65.00                    | 42.72                                  |