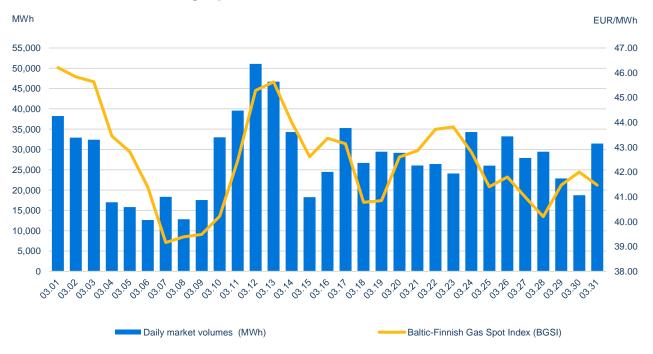

# The gas price on the exchange decreased by a fifth in March

In March, the BGSI Baltic-Finnish Natural Gas Price Index (BGSI), the Baltic-Finnish Gas Spot Index (BGSI), which captures changes in natural gas prices on the daily market, amounted to 42.83 EUR/MWh, 22% lower than in February (54.75 EUR/MWh). The BGSI value declined across all market areas in March: on the Lithuanian market area by 22% to 43.48 EUR/MWh, on the common Latvian-Estonian market area by 22% to 41.77 EUR/MWh and in Finland by 21% to 42.72 EUR/MWh. Individual transaction prices on the exchange in March ranged from 35.00 EUR/MWh to 65.00 EUR/MWh.

In March, 2,871 transactions were concluded on the GET Baltic exchange, trading a total of 866 GWh of natural gas (compared to 1.34 TWh in February). A quarter (240 GWh) of the total traded volume consisted of cross-border (ICA) transactions. In March, more than half of the total traded volume on the exchange was purchased at the Lithuanian market area – 464 GWh (54%), while 193 GWh (22%) was traded at the common Latvia-Estonia market area, and 209 GWh (24%) in Finland. A total of 57 exchange participants actively placed orders on the exchange.

## Traded volumes and natural gas prices 1