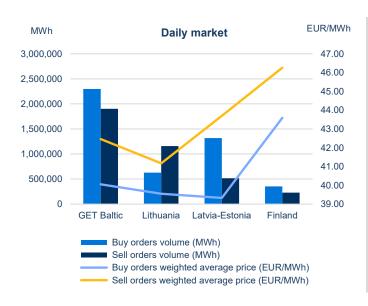

### Statistics of trading on the natural gas exchange

| Daily market   |                               |                          |                      |                             |                              |                          |                                        |  |
|----------------|-------------------------------|--------------------------|----------------------|-----------------------------|------------------------------|--------------------------|----------------------------------------|--|
|                | Buy volume<br>traded<br>(MWh) | Sell volume traded (MWh) | Number of buy trades | Number of<br>sell<br>Trades | Lowest<br>price<br>(EUR/MWh) | Highest<br>price (EUR/MW | Weighted average<br>h) price (EUR/MWh) |  |
| GET Baltic     | 418,697                       | 418,697                  | 1,970                | 1,970                       | 34.00                        | 55.00                    | 41.60                                  |  |
| Lithuania      | 157,107                       | 236,679                  | 787                  | 971                         | 34.00                        | 47.00                    | 39.71                                  |  |
| Latvia-Estonia | 132,839                       | 52,686                   | 377                  | 182                         | 38.00                        | 48.55                    | 40.58                                  |  |
| Finland        | 128,751                       | 129,332                  | 806                  | 817                         | 39.00                        | 55.00                    | 44.66                                  |  |

### Volumes of submitted orders<sup>2</sup> and natural gas prices<sup>1</sup>

| June – 2025                             |                                                                           |  |  |  |  |  |  |  |
|-----------------------------------------|---------------------------------------------------------------------------|--|--|--|--|--|--|--|
| Total volumes of submitted orders (MWh) |                                                                           |  |  |  |  |  |  |  |
| Daily market                            |                                                                           |  |  |  |  |  |  |  |
| Buy                                     | Sell                                                                      |  |  |  |  |  |  |  |
| 2,297,963                               | 1,902,851                                                                 |  |  |  |  |  |  |  |
| 626,403                                 | 1,159,462                                                                 |  |  |  |  |  |  |  |
| 1,318,612                               | 515,726                                                                   |  |  |  |  |  |  |  |
| 352,948                                 | 227,663                                                                   |  |  |  |  |  |  |  |
| Monthly market                          |                                                                           |  |  |  |  |  |  |  |
| Buy                                     | Sell                                                                      |  |  |  |  |  |  |  |
| 144,150                                 | 22,500                                                                    |  |  |  |  |  |  |  |
| 15,000                                  | -                                                                         |  |  |  |  |  |  |  |
| 39,150                                  | 22,500                                                                    |  |  |  |  |  |  |  |
| 90,000                                  | -                                                                         |  |  |  |  |  |  |  |
|                                         | Buy 2,297,963 626,403 1,318,612 352,948 Monthly Buy 144,150 15,000 39,150 |  |  |  |  |  |  |  |