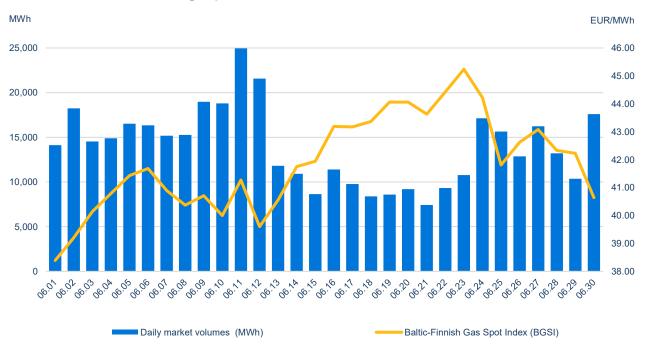

### Traded volumes and natural gas prices 1

## In June, gas price on the GET Baltic exchange increased by 1%

In June, the Baltic-Finnish Gas Spot Index (BGSI), which captures changes in natural gas prices on the daily market, averaged 41.60 EUR/MWh – a 1% increase compared to May (41.01 EUR/MWh). However, BGSI fell by 4% in the Lithuanian trading area to 39.71 EUR/MWh. In contrast, it increased by 1% in the common Latvian-Estonian trading area to 40.58 EUR/MWh and surged by 10% in Finland to 44.66 EUR/MWh. Individual transaction prices on the exchange in June ranged from 34.00 EUR/MWh to 55.00 EUR/MWh.

Last month, 419 GWh of natural gas were traded on the GET Baltic exchange (May – 888 GWh), with this volume resulting from 1,970 transactions. Cross-border (ICA) trades accounted for one-fifth (84 GWh) of the total traded volume. In June, trading volumes were distributed approximately evenly across the market areas: 157 GWh (37%) were purchased in the Lithuanian market area, 133 GWh (32%) in the common Latvian-Estonian market area, and 129 GWh (31%) in Finland. A total of 54 market participants actively submitted orders on the exchange.