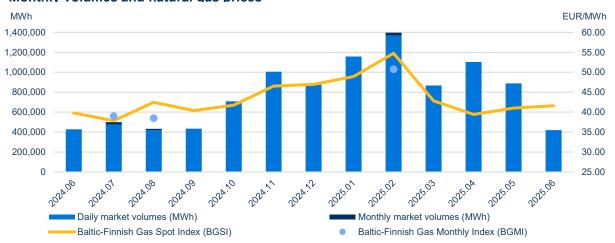

### Monthly volumes and natural gas prices1

## In June, gas price on the GET Baltic exchange increased by 1%

In June, the Baltic-Finnish Gas Spot Index (BGSI), which captures changes in natural gas prices on the daily market, averaged 41.60 EUR/MWh – a 1% increase compared to May (41.01 EUR/MWh). However, BGSI fell by 4% in the Lithuanian trading area to 39.71 EUR/MWh. In contrast, it increased by 1% in the common Latvian-Estonian trading area to 40.58 EUR/MWh and surged by 10% in Finland to 44.66 EUR/MWh. Individual transaction prices on the exchange in June ranged from 34.00 EUR/MWh to 55.00 EUR/MWh.

Last month, 419 GWh of natural gas were traded on the GET Baltic exchange (May – 888 GWh), with this volume resulting from 1,970 transactions. Cross-border (ICA) trades accounted for one-fifth (84 GWh) of the total traded volume. In June, trading volumes were distributed approximately evenly across the market areas: 157 GWh (37%) were purchased in the Lithuanian market area, 133 GWh (32%) in the common Latvian-Estonian market area, and 129 GWh (31%) in Finland. A total of 54 market participants actively submitted orders on the exchange.