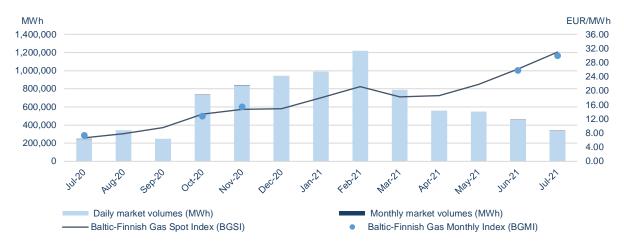

#### Rising natural gas prices gained momentum and reached all-time highs

In July 2021, after concluding 1.190 transactions, GET Baltic Gas Exchange traded volume amounted to 337 GWh of natural gas. 336 GWh of the whole volume was traded on a daily market and 0.62 GWh – on monthly. Comparing to the same period last year the trading turnover increased by 37% (July 2020 – 246 GWh). In total 42 participants actively submitted orders, 41 of them successfully concluded transactions.

Natural gas prices rising for the four consecutive months reached record breaking highs. Baltic-Finnish Gas Spot Index (BGSI), which captures changes of gas prices on a daily market, value in July was 31.02 EUR/MWh. This is all-time highest value and compared month on month raised by 19% (June 2021 - 26.15 EUR/MWh). Participants concluded transactions in Lithuanian market area paid the weighted average price of 30.87 EUR/MWh (↑19%), in Latvian-Estonian common market area – 31.47 EUR/MWh (↑21%), in Finnish market area – 31.30 EUR/MWh (↑17%). Baltic-Finnish Gas Monthly Index (BGMI), which captures monthly market gas prices changes, value in July 2021 was 30.00 EUR/MWh (↑16%).

## Monthly volumes and natural gas prices<sup>1</sup>