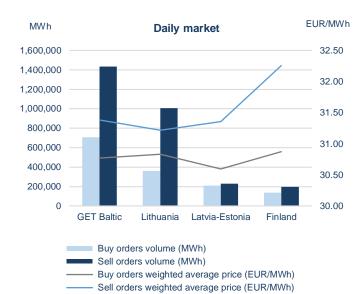

# Volumes of submitted orders<sup>2</sup> and natural gas prices<sup>1</sup>

| Jul - 2021                              |                |           |  |  |  |  |
|-----------------------------------------|----------------|-----------|--|--|--|--|
| Total volumes of submitted orders (MWh) |                |           |  |  |  |  |
|                                         | Daily market   |           |  |  |  |  |
|                                         | Buy            | Sell      |  |  |  |  |
| GET Baltic                              | 707,590        | 1,432,028 |  |  |  |  |
| Lithuania                               | 360,272        | 1,004,779 |  |  |  |  |
| Latvia-Estonia                          | 209,914        | 230,906   |  |  |  |  |
| Finland                                 | 137,404        | 196,343   |  |  |  |  |
|                                         | Monthly market |           |  |  |  |  |
|                                         | Buy            | Sell      |  |  |  |  |
| GET Baltic                              | 6,820          | 9,300     |  |  |  |  |
| Lithuania                               | 6,820          | 9,300     |  |  |  |  |
| Latvia-Estonia                          | 0              | 0         |  |  |  |  |
| Finland                                 | 0              | 0         |  |  |  |  |
|                                         |                |           |  |  |  |  |