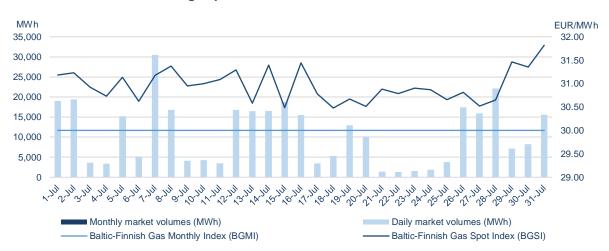

#### Rising natural gas prices gained momentum and reached all-time highs

In July 2021, after concluding 1.190 transactions, GET Baltic Gas Exchange traded volume amounted to 337 GWh of natural gas. 336 GWh of the whole volume was traded on a daily market and 0.62 GWh – on monthly. Comparing to the same period last year the trading turnover increased by 37% (July 2020 – 246 GWh). In total 42 participants actively submitted orders, 41 of them successfully concluded transactions.

Natural gas prices rising for the four consecutive months reached record breaking highs. Baltic-Finnish Gas Spot Index (BGSI), which captures changes of gas prices on a daily market, value in July was 31.02 EUR/MWh. This is all-time highest value and compared month on month raised by 19% (June 2021 - 26.15 EUR/MWh). Participants concluded transactions in Lithuanian market area paid the weighted average price of 30.87 EUR/MWh (↑19%), in Latvian-Estonian common market area – 31.47 EUR/MWh (↑21%), in Finnish market area – 31.30 EUR/MWh (↑17%). Baltic-Finnish Gas Monthly Index (BGMI), which captures monthly market gas prices changes, value in July 2021 was 30.00 EUR/MWh (↑16%).

## Traded volumes and natural gas prices<sup>1</sup>