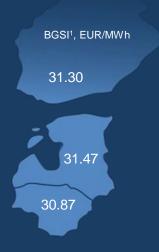

Natural gas prices rising for the four consecutive months reached record breaking highs. Baltic-Finnish Gas Spot Index (BGSI), which captures changes of gas prices on a daily market, value in July was 31.02 EUR/MWh. This is all-time highest value and compared month on month raised by 19% (June 2021 - 26.15 EUR/MWh). Participants concluded transactions in Lithuanian market area paid the weighted average price of 30.87 EUR/MWh (↑19%), in Latvian-Estonian common market area – 31.47 EUR/MWh (↑21%), in Finnish market area – 31.30 EUR/MWh (↑17%). Baltic-Finnish Gas Monthly Index (BGMI), which captures monthly market gas prices changes, value in July 2021 was 30.00 EUR/MWh (↑16%).