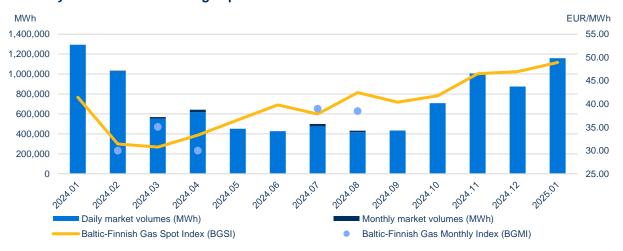

# In January, trading volumes grew by 25%, while gas prices increased by 4%

In the first month of 2025, 3,369 transactions were concluded on the GET Baltic exchange, trading 1.2 TWh of natural gas. Compared to December, January saw a 12% increase in the number of trades (2,996 in December 2024) and a 24% increase in trading volumes (875GWh in December 2024). In January, the Lithuanian market area accounted for more than half of the total volume traded - 643 GWh (55%), the Latvian-Estonian common market area - 262 GWh (23% of the total), and the Finnish market area - 253 GWh (22% of the total). Exchange participants were active in placing orders throughout January, with 3.7 TWh of gas purchase orders and 7.9 TWh of gas sales orders. Compared to December, the volume of orders placed to buy and sell gas increased by 61% and 32% respectively. 55 exchange participants actively placed orders on the exchange.

## Monthly volumes and natural gas prices1