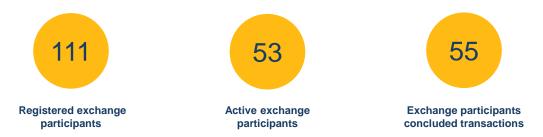

# In January, trading volumes grew by 25%, while gas prices increased by 4%

In the first month of 2025, 3,369 transactions were concluded on the GET Baltic exchange, trading 1.2 TWh of natural gas. Compared to December, January saw a 12% increase in the number of trades (2,996 in December 2024) and a 24% increase in trading volumes (875GWh in December 2024). In January, the Lithuanian market area accounted for more than half of the total volume traded - 643 GWh (55%), the Latvian-Estonian common market area - 262 GWh (23% of the total), and the Finnish market area - 253 GWh (22% of the total). Exchange participants were active in placing orders throughout January, with 3.7 TWh of gas purchase orders and 7.9 TWh of gas sales orders. Compared to December, the volume of orders placed to buy and sell gas increased by 61% and 32% respectively. 55 exchange participants actively placed orders on the exchange.

## **Exchange participants**

<sup>&</sup>lt;sup>1</sup> VAT excluded;

<sup>&</sup>lt;sup>2</sup> the volumes of submitted orders have been calculated excluding the volumes displayed from other market areas.