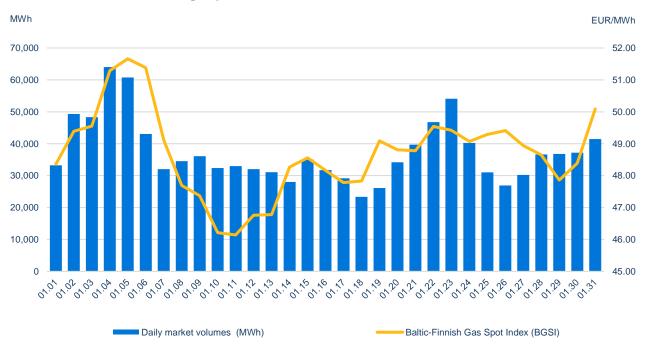

# In January, trading volumes grew by 25%, while gas prices increased by 4%

In the first month of 2025, 3,369 transactions were concluded on the GET Baltic exchange, trading 1.2 TWh of natural gas. Compared to December, January saw a 12% increase in the number of trades (2,996 in December 2024) and a 24% increase in trading volumes (875GWh in December 2024). In January, the Lithuanian market area accounted for more than half of the total volume traded - 643 GWh (55%), the Latvian-Estonian common market area - 262 GWh (23% of the total), and the Finnish market area - 253 GWh (22% of the total). Exchange participants were active in placing orders throughout January, with 3.7 TWh of gas purchase orders and 7.9 TWh of gas sales orders. Compared to December, the volume of orders placed to buy and sell gas increased by 61% and 32% respectively. 55 exchange participants actively placed orders on the exchange.

In January, the Baltic-Finnish Gas Spot Index (BGSI), which captures changes in natural gas prices on the daily market, was 48.92 EUR/MWh, up by 4% compared to December (46.96 EUR/MWh). BGSI value in January on the Lithuanian market area increased by 4% to 49.51 EUR/MWh, while the Latvian-Estonian and Finland market areas both saw an increase of 5%. The monthly BGSI values for the latter market areas were 48.18 EUR/MWh and 48.57 EUR/MWh respectively. Individual transaction prices on the exchange in January ranged from 39.00 EUR/MWh to 60.11 EUR/MWh.

## Traded volumes and natural gas prices 1