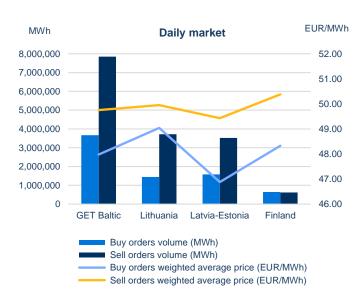

# In January, trading volumes grew by 25%, while gas prices increased by 4%

In the first month of 2025, 3,369 transactions were concluded on the GET Baltic exchange, trading 1.2 TWh of natural gas. Compared to December, January saw a 12% increase in the number of trades (2,996 in December 2024) and a 24% increase in trading volumes (875GWh in December 2024). In January, the Lithuanian market area accounted for more than half of the total volume traded - 643 GWh (55%), the Latvian-Estonian common market area - 262 GWh (23% of the total), and the Finnish market area - 253 GWh (22% of the total). Exchange participants were active in placing orders throughout January, with 3.7 TWh of gas purchase orders and 7.9 TWh of gas sales orders. Compared to December, the volume of orders placed to buy and sell gas increased by 61% and 32% respectively. 55 exchange participants actively placed orders on the exchange.

# Volumes of submitted orders<sup>2</sup> and natural gas prices<sup>1</sup>

| January – 2025                          |              |                |  |  |  |  |  |
|-----------------------------------------|--------------|----------------|--|--|--|--|--|
| Total volumes of submitted orders (MWh) |              |                |  |  |  |  |  |
|                                         | Daily market |                |  |  |  |  |  |
|                                         | Buy          | Sell           |  |  |  |  |  |
| GET Baltic                              | 3,662,844    | 7,852,105      |  |  |  |  |  |
| Lithuania                               | 1,443,428    | 3,715,339      |  |  |  |  |  |
| Latvia-Estonia                          | 1,578,109    | 3,521,787      |  |  |  |  |  |
| Finland                                 | 641,307      | 614,979        |  |  |  |  |  |
|                                         | Monthly      | Monthly market |  |  |  |  |  |
|                                         | Buy          | Sell           |  |  |  |  |  |
| GET Baltic                              | 3.720        | 2.976          |  |  |  |  |  |
| Lithuania                               | 3.720        | -              |  |  |  |  |  |
| Latvia-Estonia                          | -            | 2.976          |  |  |  |  |  |
| Finland                                 | -            | -              |  |  |  |  |  |