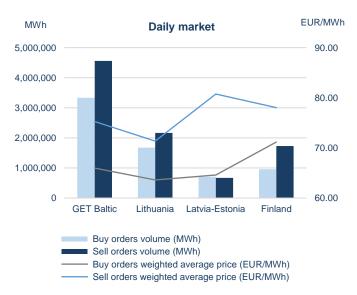

## Statistics of trading on the natural gas exchange

| Daily market   |                               |                                |                      |                       |                        |                         |                                        |  |
|----------------|-------------------------------|--------------------------------|----------------------|-----------------------|------------------------|-------------------------|----------------------------------------|--|
|                | Buy volume<br>traded<br>(MWh) | Sell volume<br>traded<br>(MWh) | Number of buy trades | Number of sell trades | Lowest price (EUR/MWh) | Highest price (EUR/MWh) | Weighted<br>average price<br>(EUR/MWh) |  |
| GET Baltic     | 943,075                       | 943,075                        | 3,573                | 3,573                 | 28.74                  | 99.00                   | 69.15                                  |  |
| Lithuania      | 414,276                       | 567,772                        | 1,616                | 1,963                 | 30.00                  | 95.00                   | 67.93                                  |  |
| Latvia-Estonia | 162,242                       | 135,303                        | 487                  | 427                   | 33.74                  | 89.99                   | 68.63                                  |  |
| Finland        | 366,557                       | 240,000                        | 1,470                | 1,183                 | 28.74                  | 99.00                   | 71.34                                  |  |

## Volumes of submitted orders<sup>2</sup> and natural gas prices<sup>1</sup>

| Jan – 2023                              |                |           |  |  |  |  |
|-----------------------------------------|----------------|-----------|--|--|--|--|
| Total volumes of submitted orders (MWh) |                |           |  |  |  |  |
|                                         | Daily market   |           |  |  |  |  |
|                                         | Buy            | Sell      |  |  |  |  |
| GET Baltic                              | 3,337,558      | 4,559,905 |  |  |  |  |
| Lithuania                               | 1,673,848      | 2,165,016 |  |  |  |  |
| Latvia-Estonia                          | 707,943        | 667,005   |  |  |  |  |
| Finland                                 | 955,767        | 1,727,884 |  |  |  |  |
|                                         | Monthly market |           |  |  |  |  |
|                                         | Buy            | Sell      |  |  |  |  |
| GET Baltic                              | 316,231        | 306,218   |  |  |  |  |
| Lithuania                               | 316,231        | 306,218   |  |  |  |  |
| Latvia-Estonia                          | 0              | 0         |  |  |  |  |
| Finland                                 | 0              | 0         |  |  |  |  |
|                                         |                |           |  |  |  |  |