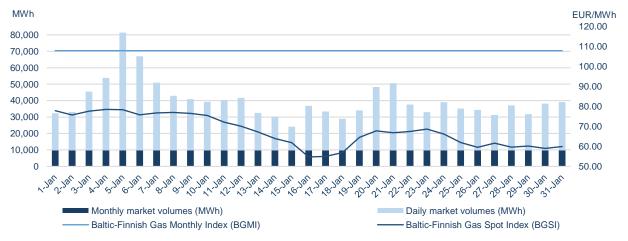

#### In January, the volume traded grew by a third, the price of gas decreased by 46%

In the first month of 2023, with a record number of transactions concluded on the exchange - 3,575, 1.2 TWh of natural gas was traded, of which 301 GWh were traded on the monthly market. Compared to the previous month, the number of concluded transactions increased by 37% (2,615 in December 2022) and the trading turnover increased by 36% (912 GWh in December 2022). For the delivery day of January 5, a record amount of natural gas was traded reaching 81 GWh of natural gas. Moreover, in January one of the largest transaction in the history of GET Baltic was concluded, reaching 300 GWh of natural gas, which is only surpassed by a deal concluded in February 2020 (373 GWh). Exchange participants actively submitted orders - in January, the amount of orders submitted to buy natural gas reached 3.6 TWh and to sell - 4.8 TWh. Compared to January last year, the volume of submitted orders to buy increased by 83% and to sell by 46%. 59 exchange participants actively submitted orders on the exchange, which is 20% more than in the same period last year (49 in January 2022), all of them successfully concluded transactions.

With individual transaction prices ranging from EUR 28.74 EUR/MWh to EUR 108.00 EUR/MWh, the cheapest transaction since July 2021 was traded on the exchange. The value of the Baltic and Finnish natural gas price index BGSI, which measures price changes on a daily market, decreased by 46% compared to the previous month - from 126.96 EUR/MWh to 69.15 EUR/MWh. In January, BGSI reached 67.93 EUR/MWh (\145%) on the Lithuanian market area, 68.63 EUR/MWh (\146%) on the common Latvian-Estonian market area and 71.34 EUR/MWh (\147%) in Finland. Meanwhile, the value of the BGMI gas price index of the monthly market in January amounted to 107.94 EUR/MWh. At the end of January, price index BGSI formed around 60 EUR/MWh.

### Traded volumes and natural gas prices