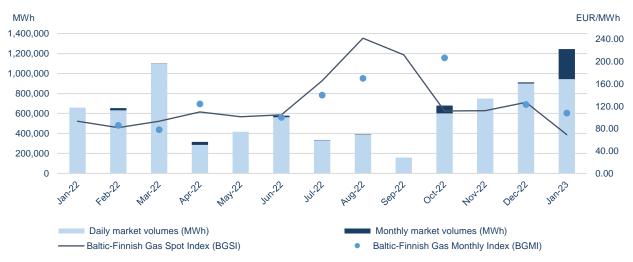

#### In January, the volume traded grew by a third, the price of gas decreased by 46%

In the first month of 2023, with a record number of transactions concluded on the exchange - 3,575, 1.2 TWh of natural gas was traded, of which 301 GWh were traded on the monthly market. Compared to the previous month, the number of concluded transactions increased by 37% (2,615 in December 2022) and the trading turnover increased by 36% (912 GWh in December 2022). For the delivery day of January 5, a record amount of natural gas was traded reaching 81 GWh of natural gas. Moreover, in January one of the largest transaction in the history of GET Baltic was concluded, reaching 300 GWh of natural gas, which is only surpassed by a deal concluded in February 2020 (373 GWh). Exchange participants actively submitted orders - in January, the amount of orders submitted to buy natural gas reached 3.6 TWh and to sell - 4.8 TWh. Compared to January last year, the volume of submitted orders to buy increased by 83% and to sell by 46%. 59 exchange participants actively submitted orders on the exchange, which is 20% more than in the same period last year (49 in January 2022), all of them successfully concluded transactions.

With individual transaction prices ranging from EUR 28.74 EUR/MWh to EUR 108.00 EUR/MWh, the cheapest transaction since July 2021 was traded on the exchange. The value of the Baltic and Finnish natural gas price index BGSI, which measures price changes on a daily market, decreased by 46% compared to the previous month - from 126.96 EUR/MWh to 69.15 EUR/MWh. In January, BGSI reached 67.93 EUR/MWh (\145%) on the Lithuanian market area, 68.63 EUR/MWh (\146%) on the common Latvian-Estonian market area and 71.34 EUR/MWh (\147%) in Finland. Meanwhile, the value of the BGMI gas price index of the monthly market in January amounted to 107.94 EUR/MWh. At the end of January, price index BGSI formed around 60 EUR/MWh.

### Monthly volumes and natural gas prices1