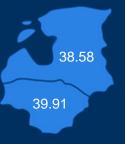

In April, the Baltic-Finnish Gas Spot Index (BGSI), which captures changes in natural gas prices on the daily market, stood at 39.40 EUR/MWh, which is 8% lower than in March (42.83 EUR/MWh). The BGSI decreased evenly by 8% in April in all market areas: in the Lithuanian market area to 39.91 EUR/MWh, in the common Latvian-Estonian market area to 38.58 EUR/MWh and in the Finnish market area to 39.25 EUR/MWh. Individual transaction prices on the exchange in April ranged from EUR 35.58/MWh to EUR 45.64/MWh.

BGSI<sup>1</sup>. EUR/MWh **39.25** 