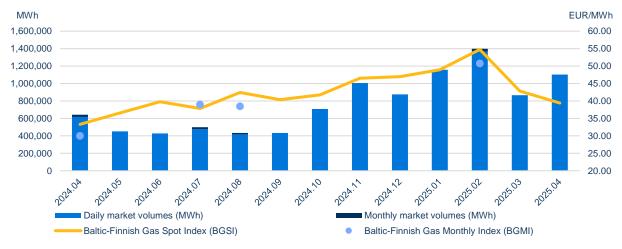

### Record volumes of gas traded on the exchange for April delivery

In April, 3,298 transactions were concluded on the GET Baltic exchange, representing a record 1.1 TWh of natural gas for April delivery (March: 866 GWh). One fifth (224 GWh) of the total traded volume was cross-border (ICA). In April, more than half of the total volume traded was purchased in the Lithuanian market area - 622 GWh (56% of the total), 307 GWh (28% of the total) in the common Latvian-Estonian market area and 174 GWh (16% of the total) in Finland. 61 participants actively placed orders on the exchange.

### Monthly volumes and natural gas prices<sup>1</sup>