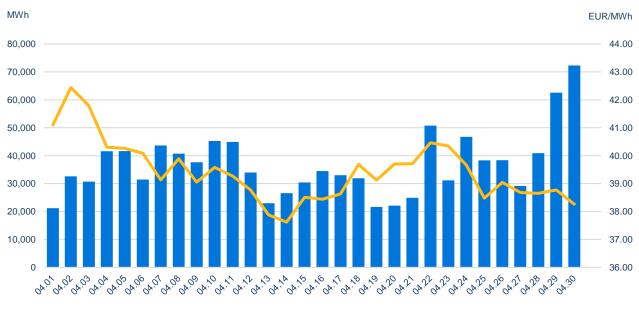

In April, the Baltic-Finnish Gas Spot Index (BGSI), which captures changes in natural gas prices on the daily market, stood at 39.40 EUR/MWh, which is 8% lower than in March (42.83 EUR/MWh). The BGSI decreased evenly by 8% in April in all market areas: in the Lithuanian market area to 39.91 EUR/MWh, in the common Latvian-Estonian market area to 38.58 EUR/MWh and in the Finnish market area to 39.25 EUR/MWh. Individual transaction prices on the exchange in April ranged from EUR 35.58/MWh to EUR 45.64/MWh.

#### Statistics of trading on the natural gas exchange

| Daily market   |                               |                             |                            |                             |                              |                          |                                        |  |
|----------------|-------------------------------|-----------------------------|----------------------------|-----------------------------|------------------------------|--------------------------|----------------------------------------|--|
|                | Buy volume<br>traded<br>(MWh) | Sell volume traded<br>(MWh) | Number of<br>buy<br>trades | Number of<br>sell<br>trades | Lowest<br>price<br>(EUR/MWh) | Highest<br>price (EUR/MW | Weighted average<br>h) price (EUR/MWh) |  |
| GET Baltic     | 1,103,427                     | 1,103,427                   | 3,298                      | 3,298                       | 35.58                        | 45.64                    | 39.40                                  |  |
| Lithuania      | 622,411                       | 585,827                     | 1,826                      | 1,633                       | 35.58                        | 45.64                    | 39.91                                  |  |
| Latvia-Estonia | 306,557                       | 401,315                     | 737                        | 1,076                       | 36.00                        | 44.37                    | 38.58                                  |  |
| Finland        | 174,459                       | 116,285                     | 735                        | 589                         | 36.00                        | 45.45                    | 39.25                                  |  |

Daily market volumes (MWh)

----Baltic-Finnish Gas Spot Index (BGSI)