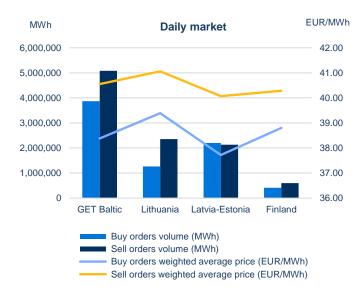

### Volumes of submitted orders<sup>2</sup> and natural gas prices<sup>1</sup>

| April – 2025                            |           |                |  |  |  |  |  |  |
|-----------------------------------------|-----------|----------------|--|--|--|--|--|--|
| Total volumes of submitted orders (MWh) |           |                |  |  |  |  |  |  |
|                                         | Daily I   | Daily market   |  |  |  |  |  |  |
|                                         | Buy       | Sell           |  |  |  |  |  |  |
| GET Baltic                              | 3,870,636 | 5,080,352      |  |  |  |  |  |  |
| Lithuania                               | 1,261,383 | 2,353,342      |  |  |  |  |  |  |
| Latvia-Estonia                          | 2,198,893 | 2,129,963      |  |  |  |  |  |  |
| Finland                                 | 410,360   | 597,047        |  |  |  |  |  |  |
|                                         | Monthly   | Monthly market |  |  |  |  |  |  |
|                                         | Buy       | Sell           |  |  |  |  |  |  |
| GET Baltic                              | 727,200   | 666,000        |  |  |  |  |  |  |
| Lithuania                               | 67,200    | -              |  |  |  |  |  |  |
| Latvia-Estonia                          | 660,000   | 660,000        |  |  |  |  |  |  |
| Finland                                 | -         | -              |  |  |  |  |  |  |
|                                         |           |                |  |  |  |  |  |  |