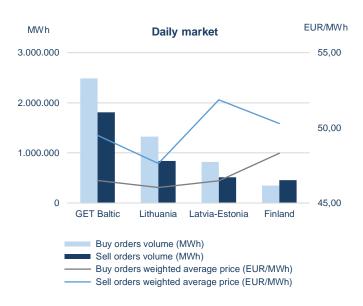

## Volumes of submitted orders<sup>2</sup> and natural gas prices<sup>1</sup>

| Apr – 2023                              |                |         |  |  |  |  |  |  |
|-----------------------------------------|----------------|---------|--|--|--|--|--|--|
| Total volumes of submitted orders (MWh) |                |         |  |  |  |  |  |  |
|                                         | Daily market   |         |  |  |  |  |  |  |
|                                         | Buy            | Sell    |  |  |  |  |  |  |
| GET Baltic                              | 455,699        | 455,699 |  |  |  |  |  |  |
| Lithuania                               | 248,095        | 228,364 |  |  |  |  |  |  |
| Latvia-Estonia                          | 101,980        | 100,220 |  |  |  |  |  |  |
| Finland                                 | 105,624        | 127,115 |  |  |  |  |  |  |
|                                         | Monthly market |         |  |  |  |  |  |  |
|                                         | Buy            | Sell    |  |  |  |  |  |  |
| GET Baltic                              | 13,320         | 81,240  |  |  |  |  |  |  |
| Lithuania                               | 13,320         | 81,240  |  |  |  |  |  |  |
| Latvia-Estonia                          | 0              | 0       |  |  |  |  |  |  |
| Finland                                 | 0              | 0       |  |  |  |  |  |  |
|                                         |                |         |  |  |  |  |  |  |