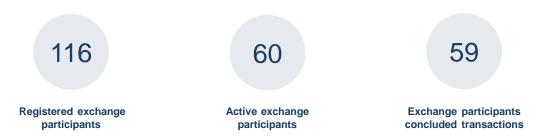

Two thousand transactions were recorded on the GET Baltic exchange in April, with 456 GWh of natural gas traded. All transactions executed for delivery in April were fulfilled in short term products. A total of 60 participants actively submitted orders, 59 of them successfully concluded transactions.

### **Exchange participants**

<sup>&</sup>lt;sup>1</sup> VAT excluded;

<sup>&</sup>lt;sup>2</sup> the volumes of submitted orders have been calculated excluding the volumes displayed from other market areas.