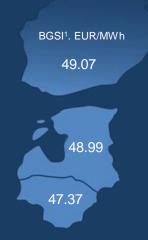

### The declining tendency of gas prices on the GET Baltic exchange continues

In April, the natural gas exchange GET Baltic continued to see a steady decline in prices. The average price on the exchange (BGSI) in April (47.89 EUR/MWh) was 3% lower compared to March (49.24 EUR/MWh). Individual transaction prices in April ranged from 33.99 EUR/MWh to 61.26 EUR/MWh, while in March they ranged from 40.20 EUR/MWh to 69.00 EUR/MWh. The BGSI was 47.37 EUR/MWh ( $\downarrow$ 2%) on the Lithuanian market area, 48.99 EUR/MWh ( $\uparrow$ 0.3%) on the Latvian-Estonian common market area and 49.07 EUR/MWh ( $\downarrow$ 3%) on Finnish market area.