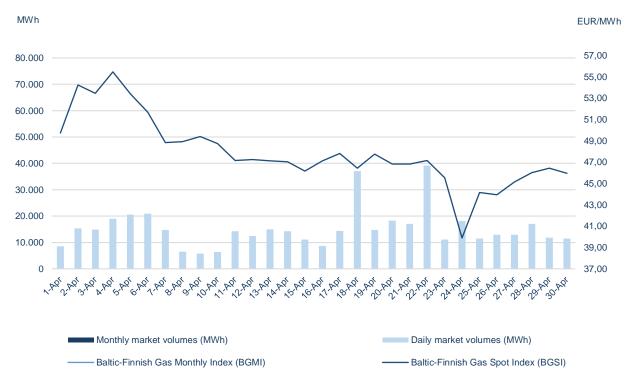

#### Traded volumes and natural gas prices

### Monthly volumes and natural gas prices1

Despite the end of the heating season which resulted in decreased natural gas demand, 456 GWh of gas was traded on GET Baltic in April, or 45% more than in the same period last year (315 GWh). Lithuania accounted for 55% of the total traded volume in April, 22% - in Latvian-Estonian common market area and 23% - Finland for 23%.

Two thousand transactions were recorded on the GET Baltic exchange in April, with 456 GWh of natural gas traded. All transactions executed for delivery in April were fulfilled in short term products. A total of 60 participants actively submitted orders, 59 of them successfully concluded transactions.