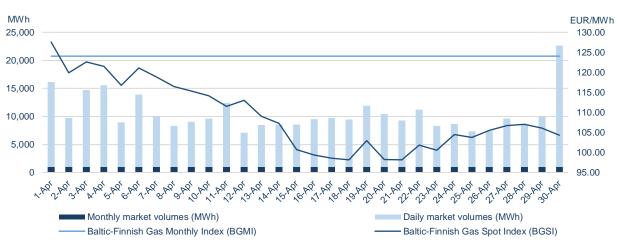

### The first monthly product transaction took place on common Latvian-Estonian market area

In April 2022, after concluding 1,570 transactions, 315 GWh of natural gas were traded on GET Baltic gas exchange, of which 174 GWh were cross-border transactions. Compared to the same period last year, the volume of cross-border transactions increased by 48% (118 GWh in April 2021). 285 GWh of natural gas was traded on a daily market, and 30 GWh on monthly. For delivery in April, the first monthly transaction was concluded at the common Latvian-Estonian market area, which ensured a fixed price and a stable supply of gas for the participants throughout the whole month. In total, 52 participants actively submitted orders on the exchange during April, 50 of which successfully concluded transactions.

In April, prices of individual transactions ranged from 90.00 EUR/MWh to 180.00 EUR/MWh. The value of the Baltic and Finnish natural gas price index BGSI, which measures changes in natural gas prices on a daily market, amounted to 109.95 EUR/MWh. At the Lithuanian market area BGSI amounted to 111.53 EUR/MWh (†14%), at the Latvian-Estonian common market area - 112.08 EUR/MWh (†19%), and in Finland - 107.63 EUR/MWh (†18%). In April, the value of the Baltic-Finnish Gas Monthly Index (BGMI), which captures monthly market gas prices changes, was 124.00 EUR/MWh.