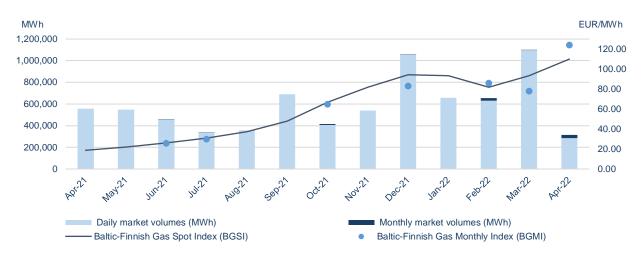

### The first monthly product transaction took place on common Latvian-Estonian market area

In April 2022, after concluding 1,570 transactions, 315 GWh of natural gas were traded on GET Baltic gas exchange, of which 174 GWh were cross-border transactions. Compared to the same period last year, the volume of cross-border transactions increased by 48% (118 GWh in April 2021). 285 GWh of natural gas was traded on a daily market, and 30 GWh on monthly. For delivery in April, the first monthly transaction was concluded at the common Latvian-Estonian market area, which ensured a fixed price and a stable supply of gas for the participants throughout the whole month. In total, 52 participants actively submitted orders on the exchange during April, 50 of which successfully concluded transactions.

In April, prices of individual transactions ranged from 90.00 EUR/MWh to 180.00 EUR/MWh. The value of the Baltic and Finnish natural gas price index BGSI, which measures changes in natural gas prices on a daily market, amounted to 109.95 EUR/MWh. At the Lithuanian market area BGSI amounted to 111.53 EUR/MWh (†14%), at the Latvian-Estonian common market area - 112.08 EUR/MWh (†19%), and in Finland - 107.63 EUR/MWh (†18%). In April, the value of the Baltic-Finnish Gas Monthly Index (BGMI), which captures monthly market gas prices changes, was 124.00 EUR/MWh.