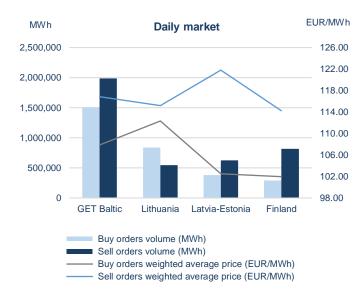

### Statistics of trading on the natural gas exchange

| Daily market   |                               |                                |                            |                             |                              |                               |                                        |
|----------------|-------------------------------|--------------------------------|----------------------------|-----------------------------|------------------------------|-------------------------------|----------------------------------------|
|                | Buy volume<br>traded<br>(MWh) | Sell volume<br>traded<br>(MWh) | Number of<br>buy<br>trades | Number of<br>sell<br>trades | Lowest<br>price<br>(EUR/MWh) | Highest<br>price<br>(EUR/MWh) | Weighted<br>average price<br>(EUR/MWh) |
| GET Baltic     | 285,260                       | 285,260                        | 1,569                      | 1,569                       | 90.00                        | 180.00                        | 109.95                                 |
| Lithuania      | 130,352                       | 25,039                         | 853                        | 294                         | 93.00                        | 180.00                        | 111.53                                 |
| Latvia-Estonia | 82,353                        | 89,866                         | 244                        | 258                         | 90.01                        | 133.84                        | 112.08                                 |
| Finland        | 72,555                        | 170,355                        | 472                        | 1,017                       | 90.00                        | 134.90                        | 107.63                                 |

## Volumes of submitted orders<sup>2</sup> and natural gas prices<sup>1</sup>

|                | Apr - 2022           |            |  |  |
|----------------|----------------------|------------|--|--|
| Total vol      | umes of submitted or | ders (MWh) |  |  |
|                | Daily market         |            |  |  |
|                | Buy                  | Sell       |  |  |
| GET Baltic     | 1,509,209            | 1,989,818  |  |  |
| Lithuania      | 839,207              | 546,803    |  |  |
| Latvia-Estonia | 382,143              | 624,636    |  |  |
| Finland        | 287,859              | 818,379    |  |  |
|                | Monthly market       |            |  |  |
|                | Buy                  | Sell       |  |  |
| GET Baltic     | 36,000               | 81,000     |  |  |
| Lithuania      | 3,000                | 6,000      |  |  |
| Latvia-Estonia | 33,000               | 75,000     |  |  |
| Finland        | 0                    | 0          |  |  |
|                |                      |            |  |  |