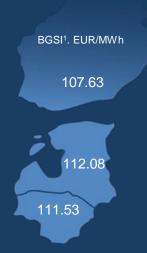

In April, prices of individual transactions ranged from 90.00 EUR/MWh to 180.00 EUR/MWh. The value of the Baltic and Finnish natural gas price index BGSI, which measures changes in natural gas prices on a daily market, amounted to 109.95 EUR/MWh. At the Lithuanian market area BGSI amounted to 111.53 EUR/MWh (†14%), at the Latvian-Estonian common market area - 112.08 EUR/MWh (†19%), and in Finland - 107.63 EUR/MWh (†18%). In April, the value of the Baltic-Finnish Gas Monthly Index (BGMI), which captures monthly market gas prices changes, was 124.00 EUR/MWh.