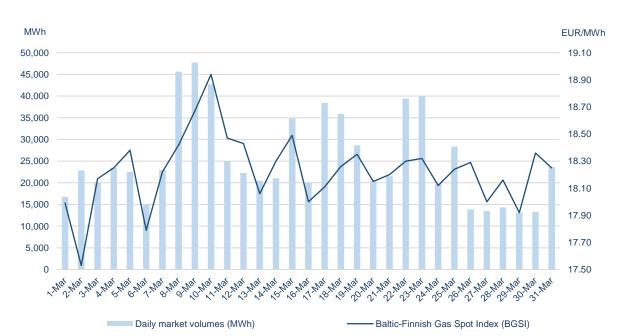

In March, the volume traded on the exchange amounted to 787 GWh of natural gas, in total 2,157 transactions were concluded. All transactions executed for delivery in March were fulfilled in short-term products. A total of 47 participants actively submitted orders, all of them successfully concluded transactions.

During March, the prices of individual transactions fluctuated between 14.00 EUR/MWh and 22.00 EUR/MWh. Baltic-Finnish Gas Spot Index (BGSI) which captures changes of gas prices on a daily market, value in March was 18.29 EUR/MWh. This is 14% less comparing to February 2021 (21.15 EUR/MWh). Participants concluded transactions in Lithuanian market area paid the weighted average price of 18.20 EUR/MWh ( $\downarrow$ 14%), in Latvian-Estonian common market area – 18.05 EUR/MWh ( $\downarrow$ 9%), in Finnish market area – 18.60 EUR/MWh ( $\downarrow$ 16%).

### Traded volumes and natural gas prices<sup>1</sup>