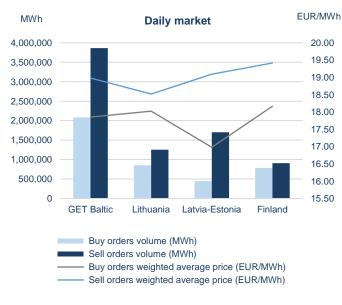

#### Statistics of trading on the natural gas exchange

| Daily market   |                               |                                |                            |                             |                              |                               |                                        |  |
|----------------|-------------------------------|--------------------------------|----------------------------|-----------------------------|------------------------------|-------------------------------|----------------------------------------|--|
|                | Buy volume<br>traded<br>(MWh) | Sell volume<br>traded<br>(MWh) | Number of<br>buy<br>trades | Number of<br>sell<br>trades | Lowest<br>price<br>(EUR/MWh) | Highest<br>price<br>(EUR/MWh) | Weighted<br>average price<br>(EUR/MWh) |  |
| GET Baltic     | 787,339                       | 787,339                        | 2,157                      | 2,157                       | 14.00                        | 22.00                         | 18.29                                  |  |
| Lithuania      | 406,019                       | 399,702                        | 920                        | 894                         | 16.80                        | 21.10                         | 18.20                                  |  |
| Latvia-Estonia | 137,018                       | 215,473                        | 327                        | 432                         | 14.00                        | 19.85                         | 18.05                                  |  |
| Finland        | 244,302                       | 172,164                        | 910                        | 831                         | 16.00                        | 22.00                         | 18.60                                  |  |

## Volumes of submitted orders<sup>2</sup> and natural gas prices<sup>1</sup>

|                | March - 2021         |                |  |  |
|----------------|----------------------|----------------|--|--|
| Total vol      | umes of submitted or | ders (MWh)     |  |  |
|                | Daily market         |                |  |  |
|                | Buy                  | Sell           |  |  |
| GET Baltic     | 2,084,572            | 3,861,821      |  |  |
| Lithuania      | 854,708              | 1,253,963      |  |  |
| Latvia-Estonia | 446,284              | 1,702,169      |  |  |
| Finland        | 783,580              | 905,689        |  |  |
|                | Monthly              | Monthly market |  |  |
|                | Buy                  | Sell           |  |  |
| GET Baltic     | 3,100                | 96,100         |  |  |
| Lithuania      | 3,100                | 96,100         |  |  |
| Latvia-Estonia | 0                    | 0              |  |  |
| Finland        | 0                    | 0              |  |  |
|                |                      |                |  |  |