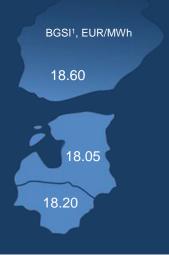

During March, the prices of individual transactions fluctuated between 14.00 EUR/MWh and 22.00 EUR/MWh. Baltic-Finnish Gas Spot Index (BGSI) which captures changes of gas prices on a daily market, value in March was 18.29 EUR/MWh. This is 14% less comparing to February 2021 (21.15 EUR/MWh). Participants concluded transactions in Lithuanian market area paid the weighted average price of 18.20 EUR/MWh ( $\downarrow$ 14%), in Latvian-Estonian common market area – 18.05 EUR/MWh ( $\downarrow$ 9%), in Finnish market area – 18.60 EUR/MWh ( $\downarrow$ 16%).

#### Statistics of trading on the natural gas exchange

| Daily market   |                               |                                |                            |                             |                              |                               |                                        |  |
|----------------|-------------------------------|--------------------------------|----------------------------|-----------------------------|------------------------------|-------------------------------|----------------------------------------|--|
|                | Buy volume<br>traded<br>(MWh) | Sell volume<br>traded<br>(MWh) | Number of<br>buy<br>trades | Number of<br>sell<br>trades | Lowest<br>price<br>(EUR/MWh) | Highest<br>price<br>(EUR/MWh) | Weighted<br>average price<br>(EUR/MWh) |  |
| GET Baltic     | 787,339                       | 787,339                        | 2,157                      | 2,157                       | 14.00                        | 22.00                         | 18.29                                  |  |
| Lithuania      | 406,019                       | 399,702                        | 920                        | 894                         | 16.80                        | 21.10                         | 18.20                                  |  |
| Latvia-Estonia | 137,018                       | 215,473                        | 327                        | 432                         | 14.00                        | 19.85                         | 18.05                                  |  |
| Finland        | 244,302                       | 172,164                        | 910                        | 831                         | 16.00                        | 22.00                         | 18.60                                  |  |