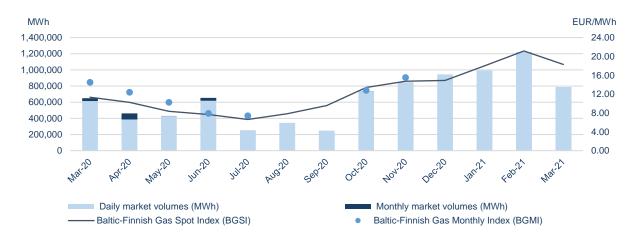

#### Cross-border trading on GET Baltic gas exchange increased significantly during the first quarter of 2021

In the first quarter of 2021, total volume traded on GET Baltic gas exchange amounted to 3 TWh of natural gas - 30% more comparing to the same period last year (2.3 TWh). The number of transactions concluded on the exchange grew accordingly - 7,070 transactions were fulfilled during the first three months this year. The number of concluded transactions increased by 29% (Q1 2020 - 5,464 transactions). Growing competition and liquidity on the gas exchange resulted in the increased cross-border trading. 13% (405 GWh) of the total traded volume during Q1 2021 were executed in cross-border transactions, which is 54% more in comparison to Q1 2020 (262 GWh).

## Monthly volumes and natural gas prices<sup>1</sup>