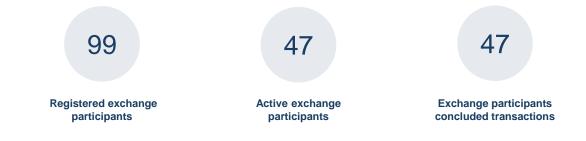

In March, the volume traded on the exchange amounted to 787 GWh of natural gas, in total 2,157 transactions were concluded. All transactions executed for delivery in March were fulfilled in short-term products. A total of 47 participants actively submitted orders, all of them successfully concluded transactions.

# Exchange participants

<sup>1</sup> VAT excluded;

<sup>2</sup> the volumes of submitted orders have been calculated excluding the volumes displayed from other market areas.