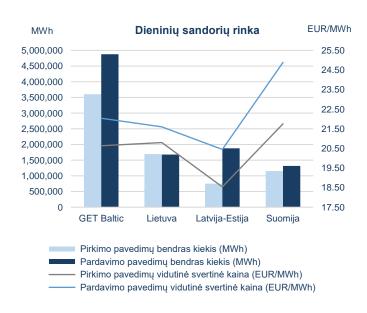

### Volumes of submitted orders<sup>2</sup> and natural gas prices<sup>1</sup>

|                | February - 2021       |            |  |  |
|----------------|-----------------------|------------|--|--|
| Total vo       | lumes of submitted or | ders (MWh) |  |  |
| Total vo       |                       | , ,        |  |  |
|                | Daily market          |            |  |  |
|                | Buy                   | Sell       |  |  |
| GET Baltic     | 3,606,413             | 4,881,239  |  |  |
| Lithuania      | 1,697,700             | 1,682,427  |  |  |
| Latvia-Estonia | 751,784               | 1,880,605  |  |  |
| Finland        | 1,156,929             | 1,318,207  |  |  |
|                | Monthly market        |            |  |  |
|                | Buy                   | Sell       |  |  |
| GET Baltic     | 2,800                 | 42,000     |  |  |
| Lithuania      | 2,800                 | 42,000     |  |  |
| Latvia-Estonia | 0                     | 0          |  |  |
| Finland        | 0                     | 0          |  |  |