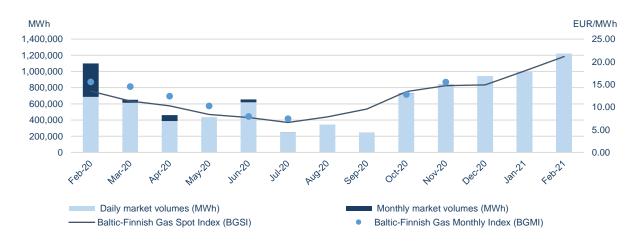

### The trading results of the exchange hit all-time highs as monthly trading volumes exceeded 1.2 TWh

In February 2021, particularly active trading was recorded on the exchange due to the low air temperature and increased natural gas demand. During February 2,431 transactions were concluded on the exchange. Traded volume amounted to 1.2 TWh of natural gas - the highest monthly traded volume since the establishment of the gas exchange. Comparing to the previous month (January 2021 - 991 GWh) traded volume grew by 23% and comparing year on year (2020 February - 1,1 TWh) increased by 11%. All transactions executed for delivery in February were fulfilled in short-term products. 55% of all traded volume was purchased in Lithuanian market area, 22% - in Latvian-Estonian common market area and 23% - in Finland. In total 47 participants actively submitted orders, all of them successfully concluded transactions.

### Monthly volumes and natural gas prices1