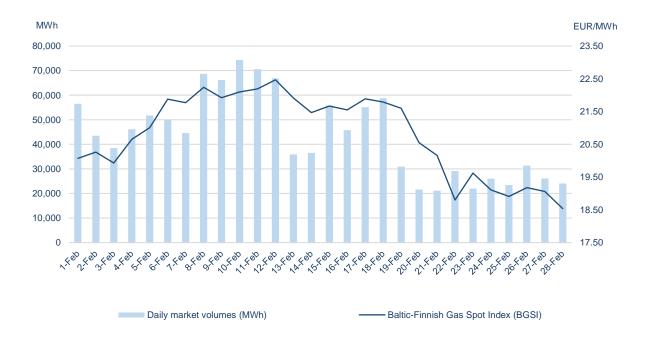

### The trading results of the exchange hit all-time highs as monthly trading volumes exceeded 1.2 TWh

In February 2021, particularly active trading was recorded on the exchange due to the low air temperature and increased natural gas demand. During February 2,431 transactions were concluded on the exchange. Traded volume amounted to 1.2 TWh of natural gas - the highest monthly traded volume since the establishment of the gas exchange. Comparing to the previous month (January 2021 - 991 GWh) traded volume grew by 23% and comparing year on year (2020 February - 1,1 TWh) increased by 11%. All transactions executed for delivery in February were fulfilled in short-term products. 55% of all traded volume was purchased in Lithuanian market area, 22% - in Latvian-Estonian common market area and 23% - in Finland. In total 47 participants actively submitted orders, all of them successfully concluded transactions.

During February, the prices of individual transactions fluctuated between 15.00 EUR/MWh and 29.60 EUR/MWh. Baltic-Finnish Gas Spot Index (BGSI) which captures the changes of gas prices on a daily market, value in February reached 21.15 EUR/MWh. This is 18% more comparing to January 2021 (17.98 EUR/MWh). Participants concluded transactions in Lithuanian market area paid the weighted average price of 21.19 EUR/MWh (†16%), in Latvian-Estonian common market area – 19.81 EUR/MWh (†18%), in Finnish market area – 22.23 EUR/MWh (†22%).

## Traded volumes and natural gas prices 1

<sup>1</sup> VAT excluded.

1