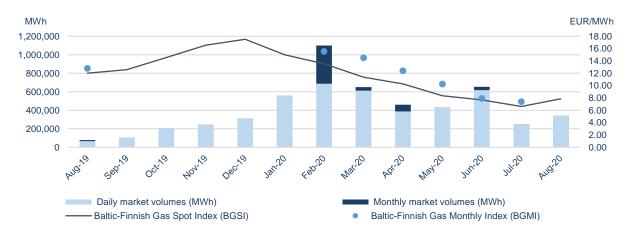

60                        | 593                        | 578                         | 6.00                         | 10.17                         | 7.34                                   |
| Latvia-Estonia | 120,197                       | 101,768                        | 236                        | 246                         | 4.74                         | 10.00                         | 7.87                                   |
| Finland        | 68,090                        | 88,632                         | 492                        | 497                         | 7.50                         | 10.65                         | 8.86                                   |

#### Traded volumes and natural gas prices<sup>1</sup>





# Monthly volumes and natural gas prices<sup>1</sup>



# Volumes of submitted orders and natural gas prices<sup>2</sup>



| August - 2020                          |                |           |  |  |  |  |  |
|----------------------------------------|----------------|-----------|--|--|--|--|--|
| Total number of submitted orders (MWh) |                |           |  |  |  |  |  |
|                                        | Daily market   |           |  |  |  |  |  |
|                                        | Buy            | Sell      |  |  |  |  |  |
| GET Baltic                             | 888,382        | 1,539,675 |  |  |  |  |  |
| Lithuania                              | 258,468        | 273,409   |  |  |  |  |  |
| Latvia-Estonia                         | 436,045        | 533,876   |  |  |  |  |  |
| Finland