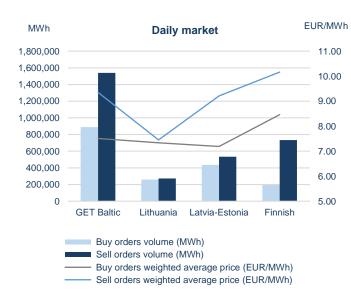

# Volumes of submitted orders and natural gas prices<sup>2</sup>

| August - 2020                          |                |           |  |  |  |  |  |
|----------------------------------------|----------------|-----------|--|--|--|--|--|
| Total number of submitted orders (MWh) |                |           |  |  |  |  |  |
|                                        | Daily market   |           |  |  |  |  |  |
|                                        | Buy            | Sell      |  |  |  |  |  |
| GET Baltic                             | 888,382        | 1,539,675 |  |  |  |  |  |
| Lithuania                              | 258,468        | 273,409   |  |  |  |  |  |
| Latvia-Estonia                         | 436,045        | 533,876   |  |  |  |  |  |
| Finland                                | 193,869        | 732,390   |  |  |  |  |  |
|                                        | Monthly market |           |  |  |  |  |  |
|                                        | Buy            | Sell      |  |  |  |  |  |
| GET Baltic                             | 251,720        | 65,100    |  |  |  |  |  |
| Lithuania                              | 3,720          | 3,100     |  |  |  |  |  |
| Latvia-Estonia                         | 62,000         | 31,000    |  |  |  |  |  |
| Finland                                | 186,000        | 31,000    |  |  |  |  |  |
|                                        |                |           |  |  |  |  |  |