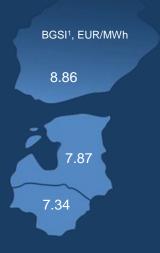

Baltic-Finnish Gas Spot Index (BGSI) which captures daily market gas prices changes, value after fallen back for 7 consecutive months in August 2020 started to move up and climbed to 7.85 EUR/MWh (July 2020 – 6.61 EUR/MWh). Participants concluded transactions in Lithuanian market area paid the weighted average price of 7.34 EUR/MWh (†10%), in Latvian-Estonian common market area – 7.87 EUR/MWh (†29%), in Finnish market area – 8.86EUR/MWh (†10%).

#### Statistics on trading in the natural gas exchange

| Daily market   |                               |                                |                            |                             |                              |                               |                                        |
|----------------|-------------------------------|--------------------------------|----------------------------|-----------------------------|------------------------------|-------------------------------|----------------------------------------|
|                | Buy volume<br>traded<br>(MWh) | Sell volume<br>traded<br>(MWh) | Number of<br>buy<br>trades | Number of<br>sell<br>trades | Lowest<br>price<br>(EUR/MWh) | Highest<br>price<br>(EUR/MWh) | Weighted<br>average price<br>(EUR/MWh) |
| GET Baltic     | 343,860                       | 343,860                        | 1,321                      | 1,321                       | 4.74                         | 10.65                         | 7.85                                   |
| Lithuania      | 155,573                       | 153,460                        | 593                        | 578                         | 6.00                         | 10.17                         | 7.34                                   |
| Latvia-Estonia | 120,197                       | 101,768                        | 236                        | 246                         | 4.74                         | 10.00                         | 7.87                                   |
| Finland        | 68,090                        | 88,632                         | 492                        | 497                         | 7.50                         | 10.65                         | 8.86                                   |