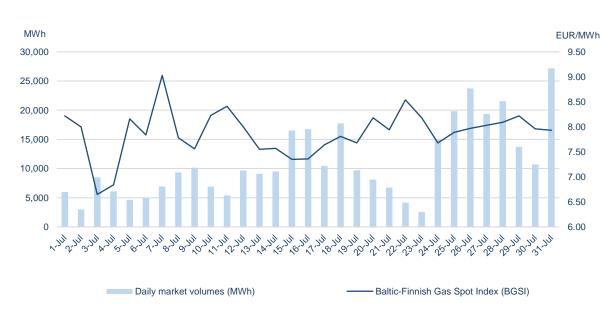

#### The surge in traded volume was captured on the last summer month

In August 2020, regional gas exchange GET Baltic traded volume amounted to 344 GWh of natural gas. Comparing with July 2020 (246 GWh) traded volume increased by 40 percent, while comparing year on year it increased event 4 times (August 2019 – 78 GWh). Since prices of individual transactions fluctuated between 4.74 EUR/MWh and 10.65 EUR/MWh, 1,321 transactions were concluded during August, all of them on a daily market. In the last month of the summer, trading on the gas exchange remained active in all market areas: 45% of gas were purchased in Lithuanian market area, 35% - in common Latvian-Estonian market area and 20% - in Finland. In total 45 participants actively submitted orders during August, 44 of them successfully concluded transactions.

Baltic-Finnish Gas Spot Index (BGSI) which captures daily market gas prices changes, value after fallen back for 7 consecutive months in August 2020 started to move up and climbed to 7.85 EUR/MWh (July 2020 – 6.61 EUR/MWh). Participants concluded transactions in Lithuanian market area paid the weighted average price of 7.34 EUR/MWh (†10%), in Latvian-Estonian common market area – 7.87 EUR/MWh (†29%), in Finnish market area – 8.86EUR/MWh (†10%).

#### Traded volumes and natural gas prices<sup>1</sup>