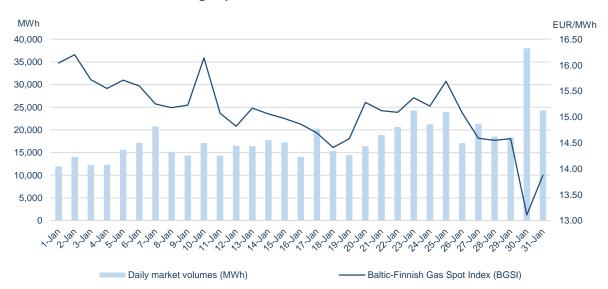

In one month after implemented changes the number of concluded transactions increased by 45% comparing year on year, 1,900 transactions were concluded this January (January 2019 – 1313), traded volume amounted to 560 GWh natural gas. One third (33%) of the purchased gas were bought in the newly launched Finnish market area (in Lithuania – 61%; in Latvia-Estonia – 7%). 100% of the Finnish market area registered participants used the opportunity to trade on the Exchange, all of them (22 participants) actively submitted orders. In total, during January, 47 participants actively submitted orders and 45 of them concluded transactions (January 2019- 29).

Baltic-Finnish Gas Spot Index (BGSI) which captures daily market gas prices changes, value in January 2020 was 14.98 EUR/MWh. Participants concluded transactions in Lithuanian market area paid the weighted average price of 14.54 EUR/MWh, in Latvian-Estonian common market area – 14.38 EUR/MWh, Finnish market area – 16.20 EUR/MWh.

### Traded volumes and natural gas prices 1

<sup>1</sup> VAT excluded.

1