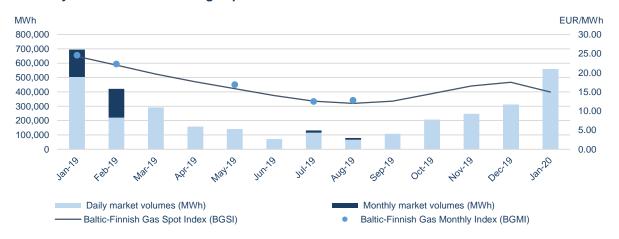

#### **Monthly market**

Transactions were not concluded.

### Monthly volumes and natural gas prices1