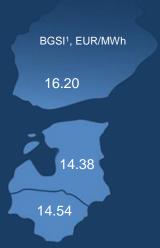

Baltic-Finnish Gas Spot Index (BGSI) which captures daily market gas prices changes, value in January 2020 was 14.98 EUR/MWh. Participants concluded transactions in Lithuanian market area paid the weighted average price of 14.54 EUR/MWh, in Latvian-Estonian common market area – 14.38 EUR/MWh, Finnish market area – 16.20 EUR/MWh.