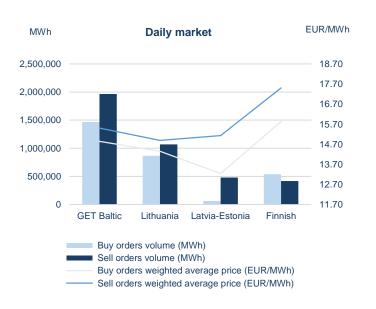

### Volumes of submitted orders and natural gas prices<sup>2</sup>

|                | January - 2020         |            |  |  |
|----------------|------------------------|------------|--|--|
| Total nu       | imber of submitted ord | lers (MWh) |  |  |
|                | Daily market           |            |  |  |
|                | Buy                    | Sell       |  |  |
| GET Baltic     | 1,466,945              | 1,965,825  |  |  |
| Lithuania      | 866,419                | 1,069,270  |  |  |
| Latvia-Estonia | 63,255                 | 480,058    |  |  |
| Finland        | 537,271                | 416,497    |  |  |
|                | Monthly market         |            |  |  |
|                | Buy                    | Sell       |  |  |
| GET Baltic     | 1,644,550              | 589,000    |  |  |
| Lithuania      | 1,644,550              | 589,000    |  |  |
| Latvia-Estonia | 0                      | 0          |  |  |
| Finland        | 0                      | 0          |  |  |