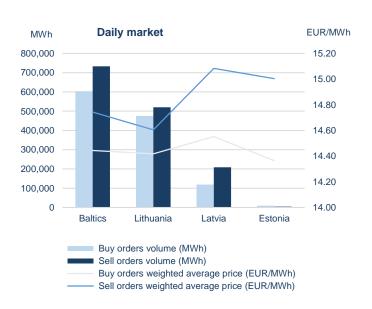

# Volumes of submitted orders and natural gas prices<sup>2</sup>

| October - 2019                         |                |         |  |  |  |  |  |
|----------------------------------------|----------------|---------|--|--|--|--|--|
| Total number of submitted orders (MWh) |                |         |  |  |  |  |  |
|                                        | Daily market   |         |  |  |  |  |  |
|                                        | Buy            | Sell    |  |  |  |  |  |
| Baltics                                | 603,423        | 732,923 |  |  |  |  |  |
| Lithuania                              | 475,236        | 520,667 |  |  |  |  |  |
| Latvia                                 | 118,895        | 208,500 |  |  |  |  |  |
| Estonia                                | 9,292          | 3,756   |  |  |  |  |  |
|                                        | Monthly market |         |  |  |  |  |  |
|                                        | Buy            | Sell    |  |  |  |  |  |
| Baltics                                | 9,300          | 40,300  |  |  |  |  |  |
| Lithuania                              | 9,300          | 40,300  |  |  |  |  |  |
| Latvia                                 | 0              | 0       |  |  |  |  |  |
| Estonia                                | 0              | 0       |  |  |  |  |  |
|                                        |                |         |  |  |  |  |  |