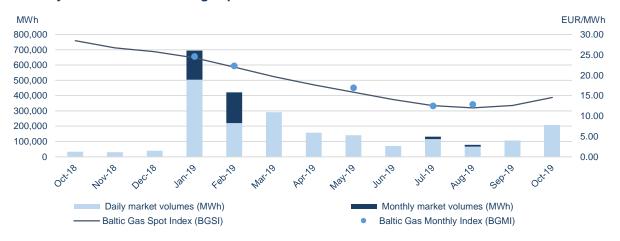

### Monthly volumes and natural gas prices1

# Activity increased in all market areas of the Baltic Gas Exchange

In October 2019 Baltic Gas Exchange GET Baltic traded volume amounted to 207 GWh. In October traded volume increased in all market areas: Lithuanian, Latvian and Estonian. Comparing with September 2019 (108 GWh) traded volume almost doubled, while comparing year on year (33 GWh) – increased even 6 times. Accordingly, in October the volume of submitted orders to buy and to sell natural gas were 3 times bigger comparing with the volume submitted in September. During October all 603 transactions were concluded on a daily market. Orders were submitted by 24 participants and transactions concluded by 20 of them.