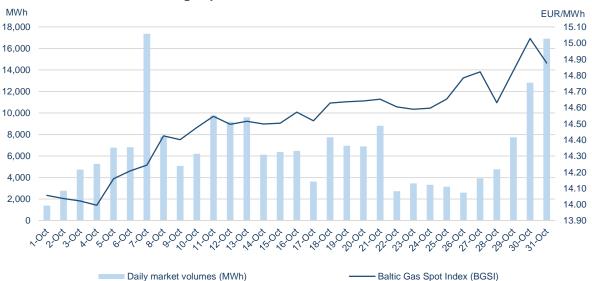

### Traded volumes and natural gas prices 1

<sup>&</sup>lt;sup>1</sup> VAT excluded.

1

# Activity increased in all market areas of the Baltic Gas Exchange

In October 2019 Baltic Gas Exchange GET Baltic traded volume amounted to 207 GWh. In October traded volume increased in all market areas: Lithuanian, Latvian and Estonian. Comparing with September 2019 (108 GWh) traded volume almost doubled, while comparing year on year (33 GWh) – increased even 6 times. Accordingly, in October the volume of submitted orders to buy and to sell natural gas were 3 times bigger comparing with the volume submitted in September. During October all 603 transactions were concluded on a daily market. Orders were submitted by 24 participants and transactions concluded by 20 of them.

Baltic Gas Spot Index (BGSI) which captures daily market gas prices changes in the Baltics, value in October 2019 was 14.54 EUR/MWh and compared to August 2019 (12.58 EUR/MWh), increased by 16%. Exchange participants concluded transactions in Lithuanian market area paid the weighted average price of 14.50 EUR/MWh (↑17%), in Latvian market area – 14.70 EUR/MWh (↑11%), Estonian market area – 14.77 EUR/MWh (↑10%).