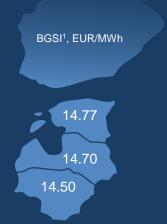

Baltic Gas Spot Index (BGSI) which captures daily market gas prices changes in the Baltics, value in October 2019 was 14.54 EUR/MWh and compared to August 2019 (12.58 EUR/MWh), increased by 16%. Exchange participants concluded transactions in Lithuanian market area paid the weighted average price of 14.50 EUR/MWh (↑17%), in Latvian market area – 14.70 EUR/MWh (↑11%), Estonian market area – 14.77 EUR/MWh (↑10%).