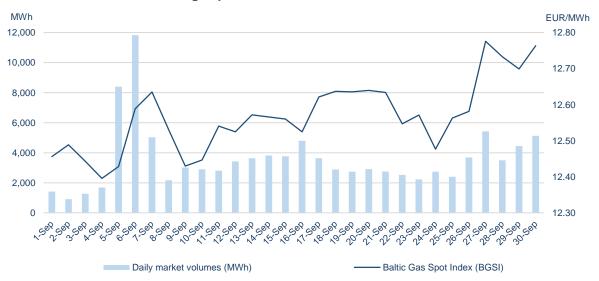

## Downward price trend stabilized on the first month of the autumn

In September 2019 Baltic Gas Exchange GET Baltic traded volume amounted to 108 GWh. Comparing with August 2019 (78 GWh) traded volume increased by 38%, comparing year on year (79 GWh) - increased by 37%. After natural gas prices had fallen back for 10 consecutive months, on the first month of the autumn it stabilized and started to move up. The weighted average price for the Baltics climbed to 12.58 EUR/MWh (August 2019 — 12 EUR/MWh). During September all 599 transactions were concluded on a daily market. Orders were submitted by 24 participants and transactions concluded by 22 of them.

### Traded volumes and natural gas prices 1