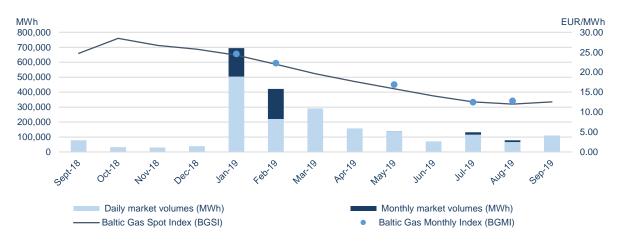

#### **Monthly market**

Transactions were not concluded.

### Monthly volumes and natural gas prices1