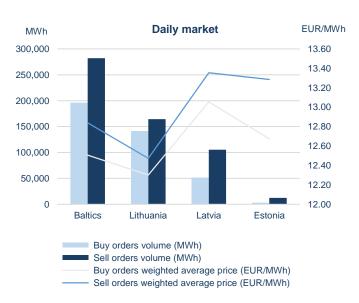

### Statistics on trading in the natural gas exchange

| Daily market |                               |                                |                      |                       |                              |                               |                                        |
|--------------|-------------------------------|--------------------------------|----------------------|-----------------------|------------------------------|-------------------------------|----------------------------------------|
|              | Buy volume<br>traded<br>(MWh) | Sell volume<br>traded<br>(MWh) | Number of buy trades | Number of sell trades | Lowest<br>price<br>(EUR/MWh) | Highest<br>price<br>(EUR/MWh) | Weighted<br>average price<br>(EUR/MWh) |
| Baltics      | 107,846                       | 107,846                        | 599                  | 599                   | 12.00                        | 13.90                         | 12.58                                  |
| Lithuania    | 81,238                        | 81,238                         | 473                  | 473                   | 12.00                        | 13.20                         | 12.38                                  |
| Latvia       | 26,456                        | 26,479                         | 96                   | 100                   | 12.95                        | 13.80                         | 13.19                                  |
| Estonia      | 152                           | 129                            | 30                   | 26                    | 13.00                        | 13.90                         | 13.43                                  |

### Volumes of submitted orders and natural gas prices<sup>2</sup>

| September - 2019                       |                |         |  |  |  |  |  |
|----------------------------------------|----------------|---------|--|--|--|--|--|
| Total number of submitted orders (MWh) |                |         |  |  |  |  |  |
|                                        | Daily          | market  |  |  |  |  |  |
|                                        | Buy            | Sell    |  |  |  |  |  |
| Baltics                                | 196,326        | 282,214 |  |  |  |  |  |
| Lithuania                              | 141,524        | 164,483 |  |  |  |  |  |
| Latvia                                 | 51,591         | 105,410 |  |  |  |  |  |
| Estonia                                | 3,211          | 12,321  |  |  |  |  |  |
|                                        | Monthly market |         |  |  |  |  |  |
|                                        | Buy            | Sell    |  |  |  |  |  |
| Baltics                                | 3,000          | 3,000   |  |  |  |  |  |
| Lithuania                              | 3,000          | 3,000   |  |  |  |  |  |
| Latvia                                 | 0              | 0       |  |  |  |  |  |
| Estonia                                | 0              | 0       |  |  |  |  |  |
|                                        |                |         |  |  |  |  |  |