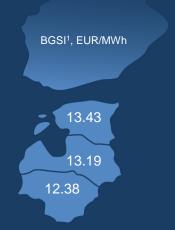

Baltic Gas Spot Index (BGSI) which captures daily market gas prices changes in the Baltics, value in September 2019 was 12.58 EUR/MWh and compared to August 2019 (12 EUR/MWh), increased by 5%. Exchange participants concluded transactions in Lithuanian market area paid the weighted average price of 12.38 EUR/MWh (↑7%), in Latvian market area – 13.19 EUR/MWh (↑1%), Estonian market area – 13.43 EUR/MWh (↑1%).