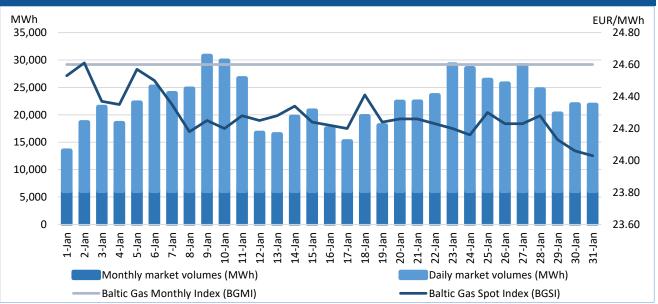

## Competition in the natural gas exchange increases as number of active exchange participants has grown

Baltic Gas Exchange GET Baltic starts year 2019 capturing new activity record. After concluding record number of transactions (1313), traded volumes exceeded 694 GWh of natural gas and became the largest monthly traded turnover since the launch of GET Baltic. Comparing both month on month and year on year traded volumes increased even 18 times. Volume traded for delivery in January 2019 exceeded the total volume traded in 2017 and amounted to more than a half of 2018 volume. The greatest impact to traded volumes was due to the changes in Lithuanian legislation, which came into force on 1 January 2019. Regulated energy producers in Lithuania became a part of competitive natural gas market and active participants of the Baltic Gas Exchange. Even 29 participants submitted orders and concluded transactions during January 2019 (December 2018 - 16).

The first monthly market transaction was concluded for delivery in January. Baltic Gas Monthly Index (BGMI) was launched to captures monthly market gas price changes. BGMI value in January 2019 was 24.60 EUR/MWh.

Baltic Gas Spot Index (BGSI) which captures gas prices changes of daily market in the Baltics, value in January 2019 was 24.27 EUR/MWh and compared to December 2018 (25.75 EUR/MWh) decreased by 6%. Exchange participants concluded transactions in Lithuanian market area paid the weighted average price of 24.30 EUR/MWh ( $\downarrow$ 6%), in Latvian market area – 23.77 EUR/MWh ( $\downarrow$ 6%), Estonian market area – 24.54 EUR/MWh ( $\downarrow$ 5%).