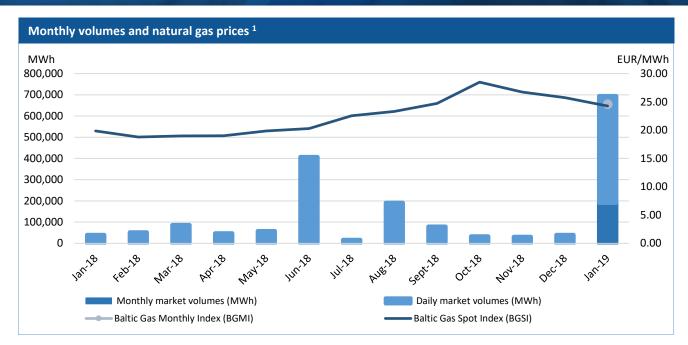

## Competition in the natural gas exchange increases as number of active exchange participants has grown

Baltic Gas Exchange GET Baltic starts year 2019 capturing new activity record. After concluding record number of transactions (1313), traded volumes exceeded 694 GWh of natural gas and became the largest monthly traded turnover since the launch of GET Baltic. Comparing both month on month and year on year traded volumes increased even 18 times. Volume traded for delivery in January 2019 exceeded the total volume traded in 2017 and amounted to more than a half of 2018 volume. The greatest impact to traded volumes was due to the changes in Lithuanian legislation, which came into force on 1 January 2019. Regulated energy producers in Lithuania became a part of competitive natural gas market and active participants of the Baltic Gas Exchange. Even 29 participants submitted orders and concluded transactions during January 2019 (December 2018 - 16).

The first monthly market transaction was concluded for delivery in January. Baltic Gas Monthly Index (BGMI) was launched to captures monthly market gas price changes. BGMI value in January 2019 was 24.60 EUR/MWh.

Baltic Gas Spot Index (BGSI) which captures gas prices changes of daily market in the Baltics, value in January 2019 was 24.27 EUR/MWh and compared to December 2018 (25.75 EUR/MWh) decreased by 6%. Exchange participants concluded transactions in Lithuanian market area paid the weighted average price of 24.30 EUR/MWh ( $\downarrow$ 6%), in Latvian market area – 23.77 EUR/MWh ( $\downarrow$ 6%), Estonian market area – 24.54 EUR/MWh ( $\downarrow$ 5%).

<sup>1</sup>VAT excluded. 1

<sup>&</sup>lt;sup>1</sup> VAT excluded.