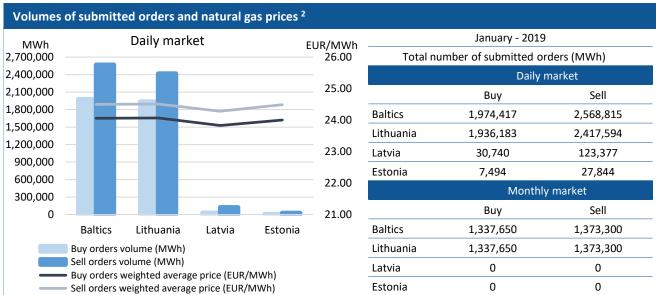

Baltic Gas Spot Index (BGSI) which captures gas prices changes of daily market in the Baltics, value in January 2019 was 24.27 EUR/MWh and compared to December 2018 (25.75 EUR/MWh) decreased by 6%. Exchange participants concluded transactions in Lithuanian market area paid the weighted average price of 24.30 EUR/MWh ( $\downarrow$ 6%), in Latvian market area – 23.77 EUR/MWh ( $\downarrow$ 6%), Estonian market area – 24.54 EUR/MWh ( $\downarrow$ 5%).

## Statistics on trading in the natural gas exchange

| Daily market |            |             |           |           |           |           |               |  |  |
|--------------|------------|-------------|-----------|-----------|-----------|-----------|---------------|--|--|
|              | Buy volume | Sell volume | Number of | Number of | Lowest    | Highest   | Weighted      |  |  |
|              | traded     | traded      | buy       | sell      | price     | price     | average price |  |  |
|              | (MWh)      | (MWh)       | trades    | trades    | (EUR/MWh) | (EUR/MWh) | (EUR/MWh)     |  |  |
| Baltics      | 503,560    | 503,560     | 1,312     | 1,312     | 23.32     | 27.00     | 24.27         |  |  |
| Lithuania    | 498,088    | 438,374     | 1,250     | 1,128     | 23.70     | 25.04     | 24.30         |  |  |
| Latvia       | 3,241      | 63,700      | 10        | 153       | 23.32     | 25.69     | 23.77         |  |  |
| Estonia      | 2,231      | 1,486       | 52        | 31        | 23.72     | 27.00     | 24.54         |  |  |

| Monthly market |                     |                  |              |               |               |  |  |  |  |
|----------------|---------------------|------------------|--------------|---------------|---------------|--|--|--|--|
|                |                     |                  |              |               | Weighted      |  |  |  |  |
|                |                     |                  | Lowest price | Highest price | average price |  |  |  |  |
|                | Traded volume (MWh) | Number of trades | (EUR/MWh)    | (EUR/MWh)     | (EUR/MWh)     |  |  |  |  |
| Baltics        | 190,650             | 1                | 24.60        | 24.60         | 24.60         |  |  |  |  |
| Lithuania      | 190,650             | 1                | 24.60        | 24.60         | 24.60         |  |  |  |  |
| Latvia         | 0                   | 0                | -            | -             | -             |  |  |  |  |
| Estonia        | 0                   | 0                | -            | -             | -             |  |  |  |  |

<sup>&</sup>lt;sup>2</sup> the volumes of submitted orders has been calculated excluding the volumes displayed from other market areas