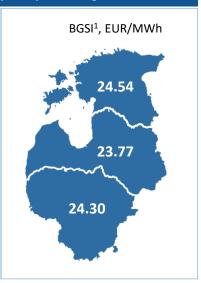

Baltic Gas Spot Index (BGSI) which captures gas prices changes of daily market in the Baltics, value in January 2019 was 24.27 EUR/MWh and compared to December 2018 (25.75 EUR/MWh) decreased by 6%. Exchange participants concluded transactions in Lithuanian market area paid the weighted average price of 24.30 EUR/MWh ( $\downarrow$ 6%), in Latvian market area – 23.77 EUR/MWh ( $\downarrow$ 6%), Estonian market area – 24.54 EUR/MWh ( $\downarrow$ 5%).