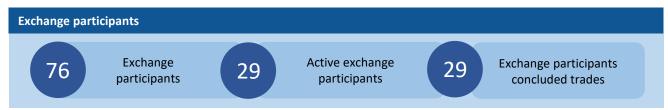

## Competition in the natural gas exchange increases as number of active exchange participants has grown

Baltic Gas Exchange GET Baltic starts year 2019 capturing new activity record. After concluding record number of transactions (1313), traded volumes exceeded 694 GWh of natural gas and became the largest monthly traded turnover since the launch of GET Baltic. Comparing both month on month and year on year traded volumes increased even 18 times. Volume traded for delivery in January 2019 exceeded the total volume traded in 2017 and amounted to more than a half of 2018 volume. The greatest impact to traded volumes was due to the changes in Lithuanian legislation, which came into force on 1 January 2019. Regulated energy producers in Lithuania became a part of competitive natural gas market and active participants of the Baltic Gas Exchange. Even 29 participants submitted orders and concluded transactions during January 2019 (December 2018 - 16).