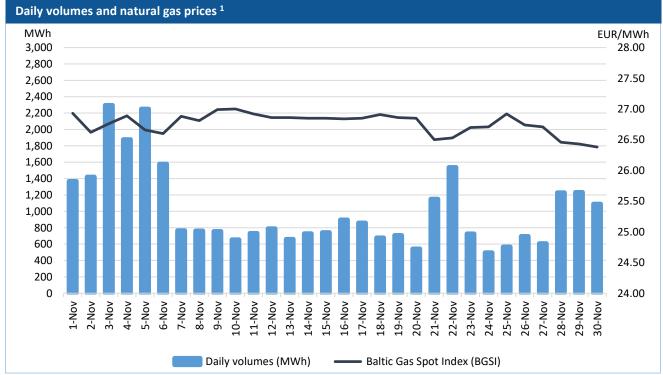

## Natural gas prices changed trajectory and moved downwards

After the rise of natural gas prices for nine month in the row Baltic Gas Exchange GET Baltic captures price fall in November 2018. As the price trajectory moved down, natural gas exchange participants concluded 206 transactions, traded volumes amounted to 30 GWh of natural gas. Comparing traded volumes year on year a 50% increase was recorded, while month on month downward trend was captured. The greatest impact on traded volumes was due to decreases in Lithuanian market area, however 7 times increased sell volumes in Latvian market area kept overall volumes at similar level, total monthly volume decreased only by 8% (October 2018 - 33 GWh). During November 2018 orders were submitted and transactions concluded by 13 participants (October 2018 - 16).

Baltic Gas Spot Index (BGSI) which captures changes of natural gas prices in the Baltics, value in November 2018 was 26.73 EUR/MWh and compared to October 2018 (28.49 EUR/MWh) decreased by 6%. Exchange participants concluded transactions in Lithuanian market area paid the weighted average price of 26.88 EUR/MWh ( $\downarrow$ 6%), in Latvian market area – 26.28 EUR/MWh ( $\downarrow$ 6%), Estonian market area – 26.57 EUR/MWh ( $\downarrow$ 5%).