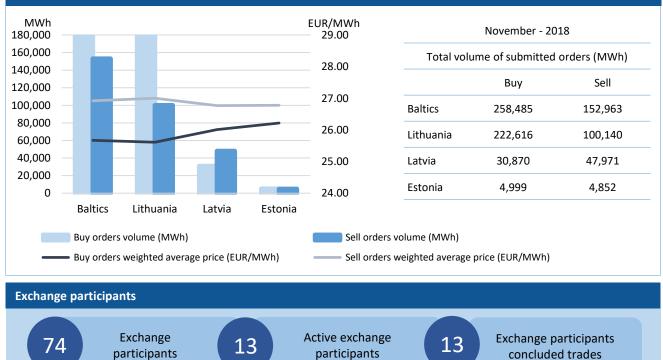

Baltic Gas Spot Index (BGSI) which captures changes of natural gas prices in the Baltics, value in November 2018 was 26.73 EUR/MWh and compared to October 2018 (28.49 EUR/MWh) decreased by 6%. Exchange participants concluded transactions in Lithuanian market area paid the weighted average price of 26.88 EUR/MWh ( $\downarrow$ 6%), in Latvian market area – 26.28 EUR/MWh ( $\downarrow$ 6%), Estonian market area – 26.57 EUR/MWh ( $\downarrow$ 5%).

## Statistics on trading in the natural gas exchange

|           | Buy volume | Sell volume | Number of | Number of | Lowest    | Highest   | Weighted      |
|-----------|------------|-------------|-----------|-----------|-----------|-----------|---------------|
|           | traded     | traded      | buy       | sell      | price     | price     | average price |
|           | (MWh)      | (MWh)       | trades    | trades    | (EUR/MWh) | (EUR/MWh) | (EUR/MWh)     |
| Baltics   | 30,391     | 30,391      | 206       | 206       | 25.80     | 27.78     | 26.73         |
| Lithuania | 23,869     | 21,760      | 119       | 101       | 26.43     | 27.20     | 26.88         |
| Latvia    | 4,719      | 7,698       | 34        | 78        | 26.00     | 27.11     | 26.28         |
| Estonia   | 1,803      | 933         | 53        | 27        | 25.80     | 27.78     | 26.57         |

## Volumes of submitted orders and natural gas prices<sup>2</sup>

<sup>1</sup>VAT excluded.

<sup>2</sup> the volumes of submitted orders has been calculated excluding the volumes displayed from other market areas