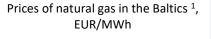

Baltic Gas Spot Index (BGSI) which captures changes of natural gas prices in the Baltics, value in November 2018 was 26.73 EUR/MWh and compared to October 2018 (28.49 EUR/MWh) decreased by 6%. Exchange participants concluded transactions in Lithuanian market area paid the weighted average price of 26.88 EUR/MWh ( $\downarrow$ 6%), in Latvian market area – 26.28 EUR/MWh ( $\downarrow$ 6%), Estonian market area – 26.57 EUR/MWh ( $\downarrow$ 5%).