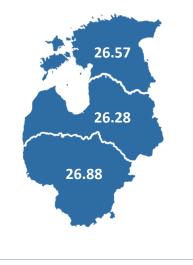

## Natural gas prices changed trajectory and moved downwards

After the rise of natural gas prices for nine month in the row Baltic Gas Exchange GET Baltic captures price fall in November 2018. As the price trajectory moved down, natural gas exchange participants concluded 206 transactions, traded volumes amounted to 30 GWh of natural gas. Comparing traded volumes year on year a 50% increase was recorded, while month on month downward trend was captured. The greatest impact on traded volumes was due to decreases in Lithuanian market area, however 7 times increased sell volumes in Latvian market area kept overall volumes at similar level, total monthly volume decreased only by 8% (October 2018 - 33 GWh). During November 2018 orders were submitted and transactions concluded by 13 participants (October 2018 - 16).

Baltic Gas Spot Index (BGSI) which captures changes of natural gas prices in the Baltics, value in November 2018 was 26.73 EUR/MWh and compared to October 2018 (28.49 EUR/MWh) decreased by 6%. Exchange participants concluded transactions in Lithuanian market area paid the weighted average price of 26.88 EUR/MWh ( $\downarrow$ 6%), in Latvian market area – 26.28 EUR/MWh ( $\downarrow$ 6%), Estonian market area – 26.57 EUR/MWh ( $\downarrow$ 5%).