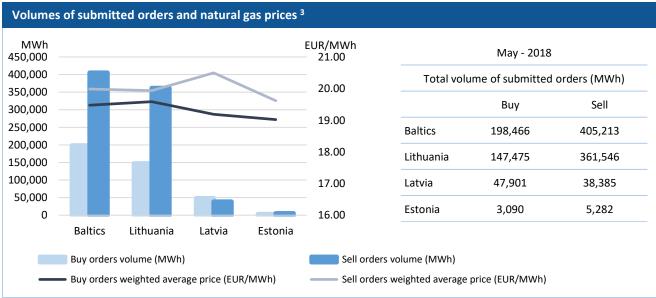

## Record transaction captured after the boost of supply

In May 2018 concluding 302 transactions the trading volumes on the Baltic Gas Exchange GET Baltic amounted to 57 GWh of natural gas. Comparing month on month trading volumes increased by 22% (47 GWh) while comparing year on year (May 2017 - 0,1 GWh) increased 465 times. The growth in the number of traded volumes and concluded transactions was influenced by the increase of supply in Lithuanian market are, which increased 3 times in comparison with previous month and reached the record level in 2018 (362 GWh). Increased supply has also led to capturing record transaction in last 9 month. Market participants bought and sold 10 GWh with one transaction.

Baltic Gas Spot Index (BGSI) which captures changes of natural gas prices in the Baltics, value in May 2018 was 19.85 EUR/MWh and compared to April 2018 (19.01 EUR/MWh) increased by 4.42%. Exchange participants concluded transactions In Lithuanian market area paid the weighted average price of 19.87 EUR/MWh ( $\uparrow$ 4.7%), in Latvian market area - 19.82 EUR/MWh ( $\uparrow$ 3.8%), Estonian market area – 19.03 EUR/MWh ( $\downarrow$ 1.4%).

<sup>&</sup>lt;sup>3</sup> the volumes of submitted orders has been calculated excluding the volumes displayed from other market areas