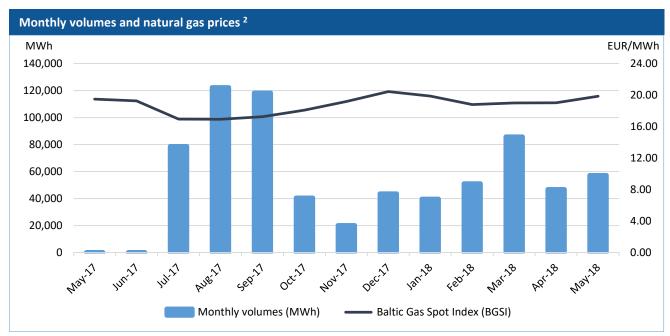

## Record transaction captured after the boost of supply

In May 2018 concluding 302 transactions the trading volumes on the Baltic Gas Exchange GET Baltic amounted to 57 GWh of natural gas. Comparing month on month trading volumes increased by 22% (47 GWh) while comparing year on year (May 2017 - 0,1 GWh) increased 465 times. The growth in the number of traded volumes and concluded transactions was influenced by the increase of supply in Lithuanian market are, which increased 3 times in comparison with previous month and reached the record level in 2018 (362 GWh). Increased supply has also led to capturing record transaction in last 9 month. Market participants bought and sold 10 GWh with one transaction.

Baltic Gas Spot Index (BGSI) which captures changes of natural gas prices in the Baltics, value in May 2018 was 19.85 EUR/MWh and compared to April 2018 (19.01 EUR/MWh) increased by 4.42%. Exchange participants concluded transactions In Lithuanian market area paid the weighted average price of 19.87 EUR/MWh ( $\uparrow$ 4.7%), in Latvian market area - 19.82 EUR/MWh ( $\uparrow$ 3.8%), Estonian market area – 19.03 EUR/MWh ( $\downarrow$ 1.4%).

## leva Stasionytė

Trading Analyst
Tel. +370 5 265 8636
ieva.stasionyte@getbaltic.com
www.getbaltic.com

<sup>&</sup>lt;sup>2</sup> until 30<sup>th</sup> of July 2017 traded volumes and weighted average price includes only Lithuanian market area data.