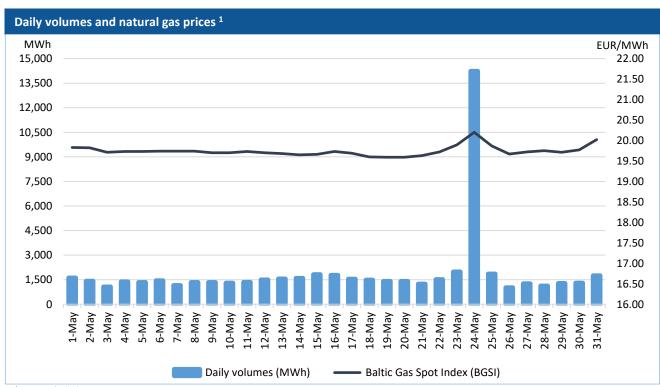

## Record transaction captured after the boost of supply

In May 2018 concluding 302 transactions the trading volumes on the Baltic Gas Exchange GET Baltic amounted to 57 GWh of natural gas. Comparing month on month trading volumes increased by 22% (47 GWh) while comparing year on year (May 2017 - 0,1 GWh) increased 465 times. The growth in the number of traded volumes and concluded transactions was influenced by the increase of supply in Lithuanian market are, which increased 3 times in comparison with previous month and reached the record level in 2018 (362 GWh). Increased supply has also led to capturing record transaction in last 9 month. Market participants bought and sold 10 GWh with one transaction.