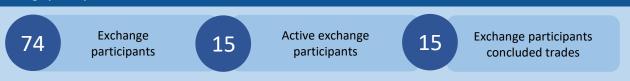

## Record transaction captured after the boost of supply

In May 2018 concluding 302 transactions the trading volumes on the Baltic Gas Exchange GET Baltic amounted to 57 GWh of natural gas. Comparing month on month trading volumes increased by 22% (47 GWh) while comparing year on year (May 2017 - 0,1 GWh) increased 465 times. The growth in the number of traded volumes and concluded transactions was influenced by the increase of supply in Lithuanian market are, which increased 3 times in comparison with previous month and reached the record level in 2018 (362 GWh). Increased supply has also led to capturing record transaction in last 9 month. Market participants bought and sold 10 GWh with one transaction.