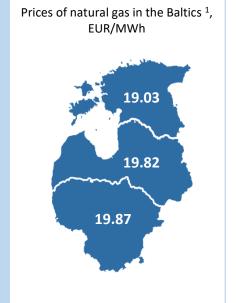

Baltic Gas Spot Index (BGSI) which captures changes of natural gas prices in the Baltics, value in May 2018 was 19.85 EUR/MWh and compared to April 2018 (19.01 EUR/MWh) increased by 4.42%. Exchange participants concluded transactions In Lithuanian market area paid the weighted average price of 19.87 EUR/MWh ( $\uparrow$ 4.7%), in Latvian market area - 19.82 EUR/MWh ( $\uparrow$ 3.8%), Estonian market area – 19.03 EUR/MWh ( $\downarrow$ 1.4%).