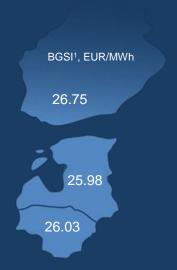

During June, the prices of individual transactions fluctuated between 22.74 EUR/MWh and 28.94 EUR/MWh. Baltic-Finnish Gas Spot Index (BGSI), which captures changes of gas prices on a daily market, value in June was 26.15 EUR/MWh. This is 20% more comparing to May 2021 (21.85 EUR/MWh). Participants concluded transactions in Lithuanian market area paid the weighted average price of 26.03 EUR/MWh (†23%), in Latvian-Estonian common market area – 25.98 EUR/MWh (†17%), in Finnish market area – 26.75 EUR/MWh (†19%). Baltic-Finnish Gas Monthly Index (BGMI), which captures monthly market gas prices changes, value in June 2021 was 25.80 EUR/MWh.