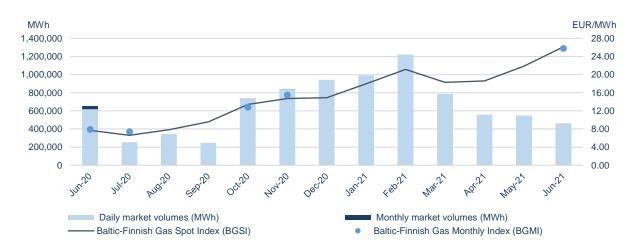

es | Lowest price (EUR/MWh) | Highest price (EUR/MWh) | Weighted average price (EUR/MWh) |
| GET Baltic     | 600                    | 1                | 25.80                  | 25.80                   | 25.80                            |
| Lithuania      | 600                    | 1                | 25.80                  | 25.80                   | 25.80                            |
| Latvia-Estonia | -                      | -                | -                      | -                       | -                                |
| Finland        | -                      | -                | -                      | -                       | -                                |

## Traded volumes and natural gas prices 1



1

# **GET** Baltic

### Monthly volumes and natural gas prices1



### Volumes of submitted orders<sup>2</sup> and natural gas prices<sup>1</sup>



|                | Jun - 2021           |            |  |
|----------------|----------------------|------------|--|
| Total vol      | umes of submitted or | ders (MWh) |  |
|                | Daily market         |            |  |
|                | Buy                  | Sell       |  |
| GET Baltic     | 1,140,494            | 1,539,742  |  |
| Lithuania      | 472,856              | 732,808    |  |
| Latvia-Estonia | 496,133              | 516,098    |  |
| Finland        | 171,505              | 290,836    |  |
|                | Monthly market       |            |  |
|                | Buy                  | Sell       |  |
| GET Baltic     | 3,600                | 6,000      |  |
| Lithuania      | 3