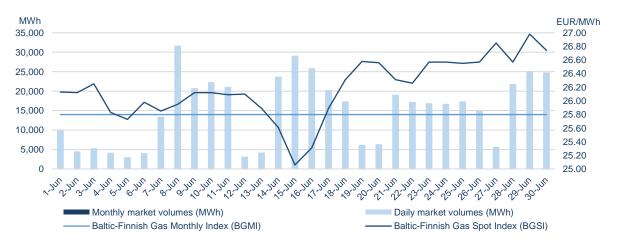

#### The growth of natural gas prices marks the beginning of summer 2021

In June 2021, after concluding 1.457 transactions, GET Baltic Gas Exchange traded volume amounted to 457 GWh of natural gas. 456 GWh of the whole volume was traded on a daily market and 0.6 GWh – on monthly. The purchase volume in Lithuanian market area raised exceptionally - around 91% (June 2021 - 298 GWh; May 2021 - 156 GWh). In total 44 participants actively submitted orders, 43 of them successfully concluded transactions.

During June, the prices of individual transactions fluctuated between 22.74 EUR/MWh and 28.94 EUR/MWh. Baltic-Finnish Gas Spot Index (BGSI), which captures changes of gas prices on a daily market, value in June was 26.15 EUR/MWh. This is 20% more comparing to May 2021 (21.85 EUR/MWh). Participants concluded transactions in Lithuanian market area paid the weighted average price of 26.03 EUR/MWh (†23%), in Latvian-Estonian common market area – 25.98 EUR/MWh (†17%), in Finnish market area – 26.75 EUR/MWh (†19%). Baltic-Finnish Gas Monthly Index (BGMI), which captures monthly market gas prices changes, value in June 2021 was 25.80 EUR/MWh.

## Traded volumes and natural gas prices 1

1