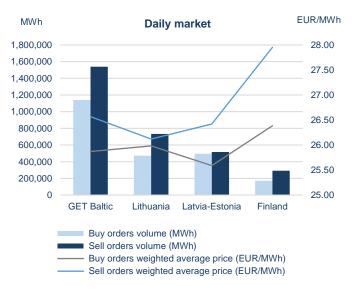

### Volumes of submitted orders<sup>2</sup> and natural gas prices<sup>1</sup>

|                | Jun - 2021           |            |  |
|----------------|----------------------|------------|--|
| Total vol      | umes of submitted or | ders (MWh) |  |
|                | Daily market         |            |  |
|                | Buy                  | Sell       |  |
| GET Baltic     | 1,140,494            | 1,539,742  |  |
| Lithuania      | 472,856              | 732,808    |  |
| Latvia-Estonia | 496,133              | 516,098    |  |
| Finland        | 171,505              | 290,836    |  |
|                | Monthly market       |            |  |
|                | Buy                  | Sell       |  |
| GET Baltic     | 3,600                | 6,000      |  |
| Lithuania      | 3,600                | 6,000      |  |
| Latvia-Estonia | 0                    | 0          |  |
| Finland        | 0                    | 0          |  |
|                |                      |            |  |