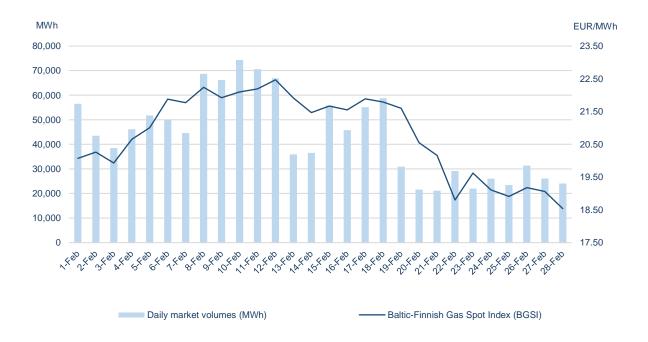

During February, the prices of individual transactions fluctuated between 15.00 EUR/MWh and 29.60 EUR/MWh. Baltic-Finnish Gas Spot Index (BGSI) which captures the changes of gas prices on a daily market, value in February reached 21.15 EUR/MWh. This is 18% more comparing to January 2021 (17.98 EUR/MWh). Participants concluded transactions in Lithuanian market area paid the weighted average price of 21.19 EUR/MWh (†16%), in Latvian-Estonian common market area – 19.81 EUR/MWh (†18%), in Finnish market area – 22.23 EUR/MWh (†22%).

### The trading results of the exchange hit all-time highs as monthly trading volumes exceeded 1.2 TWh

In February 2021, particularly active trading was recorded on the exchange due to the low air temperature and increased natural gas demand. During February 2,431 transactions were concluded on the exchange. Traded volume amounted to 1.2 TWh of natural gas - the highest monthly traded volume since the establishment of the gas exchange. Comparing to the previous month (January 2021 - 991 GWh) traded volume grew by 23% and comparing year on year (2020 February - 1,1 TWh) increased by 11%. All transactions executed for delivery in February were fulfilled in short-term products. 55% of all traded volume was purchased in Lithuanian market area, 22% - in Latvian-Estonian common market area and 23% - in Finland. In total 47 participants actively submitted orders, all of them successfully concluded transactions.