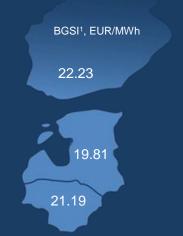

During February, the prices of individual transactions fluctuated between 15.00 EUR/MWh and 29.60 EUR/MWh. Baltic-Finnish Gas Spot Index (BGSI) which captures the changes of gas prices on a daily market, value in February reached 21.15 EUR/MWh. This is 18% more comparing to January 2021 (17.98 EUR/MWh). Participants concluded transactions in Lithuanian market area paid the weighted average price of 21.19 EUR/MWh (†16%), in Latvian-Estonian common market area – 19.81 EUR/MWh (†18%), in Finnish market area – 22.23 EUR/MWh (†22%).

#### Statistics of trading on the natural gas exchange

|                |                               |                                | Daily r              | market                |                              |                               |                                        |
|----------------|-------------------------------|--------------------------------|----------------------|-----------------------|------------------------------|-------------------------------|----------------------------------------|
|                | Buy volume<br>traded<br>(MWh) | Sell volume<br>traded<br>(MWh) | Number of buy trades | Number of sell trades | Lowest<br>price<br>(EUR/MWh) | Highest<br>price<br>(EUR/MWh) | Weighted<br>average price<br>(EUR/MWh) |
| GET Baltic     | 1,220,894                     | 1,220,894                      | 2,431                | 2,431                 | 15.00                        | 29.60                         | 21.15                                  |
| Lithuania      | 669,079                       | 587,013                        | 1,052                | 893                   | 16.32                        | 23.50                         | 21.19                                  |
| Latvia-Estonia | 271,008                       | 431,107                        | 415                  | 685                   | 15.00                        | 23.80                         | 19.81                                  |
| Finland        | 280,807                       | 202,774                        | 964                  | 853                   | 15.00                        | 29.60                         | 22.23                                  |