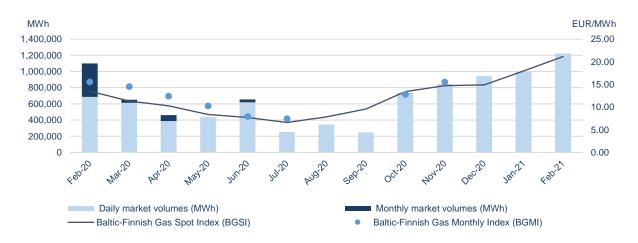

### The trading results of the exchange hit all-time highs as monthly trading volumes exceeded 1.2 TWh

In February 2021, particularly active trading was recorded on the exchange due to the low air temperature and increased natural gas demand. During February 2,431 transactions were concluded on the exchange. Traded volume amounted to 1.2 TWh of natural gas - the highest monthly traded volume since the establishment of the gas exchange. Comparing to the previous month (January 2021 - 991 GWh) traded volume grew by 23% and comparing year on year (2020 February - 1,1 TWh) increased by 11%. All transactions executed for delivery in February were fulfilled in short-term products. 55% of all traded volume was purchased in Lithuanian market area, 22% - in Latvian-Estonian common market area and 23% - in Finland. In total 47 participants actively submitted orders, all of them successfully concluded transactions.