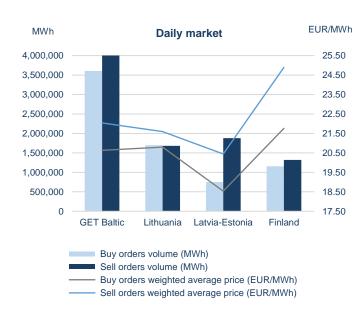

### Volumes of submitted orders<sup>2</sup> and natural gas prices<sup>1</sup>

|                | February - 2021       |            |  |  |
|----------------|-----------------------|------------|--|--|
| Total vo       | lumes of submitted or | ders (MWh) |  |  |
|                | Daily market          |            |  |  |
|                | Buy                   | Sell       |  |  |
| GET Baltic     | 3,606,413             | 4,881,239  |  |  |
| Lithuania      | 1,697,700             | 1,682,427  |  |  |
| Latvia-Estonia | 751,784               | 1,880,605  |  |  |
| Finland        | 1,156,929             | 1,318,207  |  |  |
|                | Monthly market        |            |  |  |
|                | Buy                   | Sell       |  |  |
| GET Baltic     | 2,800                 | 42,000     |  |  |
| Lithuania      | 2,800                 | 42,000     |  |  |
| Latvia-Estonia | 0                     | 0          |  |  |
| Finland        | 0                     | 0          |  |  |