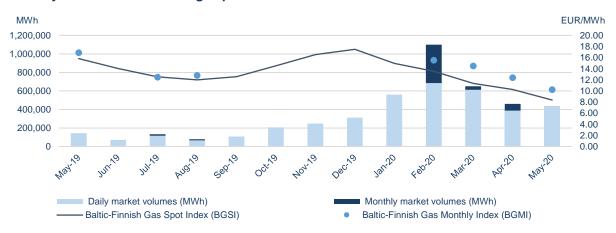

ghted average price (EUR/MWh) |  |  |
| GET Baltic     | 1,860                  | 3                | 10.25                  | 10.25                   | 10.25                            |  |  |
| Lithuania      | 0                      | 0                | -                      | -                       | -                                |  |  |
| Latvia-Estonia | 0                      | 0                | -                      | -                       | -                                |  |  |
| Finland        | 1,860                  | 3                | 10.25                  | 10.25                   | 10.25                            |  |  |

#### Traded volumes and natural gas prices 1



<sup>1</sup> VAT excluded.

1

# **GET** Baltic

## Monthly volumes and natural gas prices1



## Volumes of submitted orders and natural gas prices<sup>2</sup>



|                                        | May - 2020     |           |  |  |  |  |
|----------------------------------------|----------------|-----------|--|--|--|--|
| Total number of submitted orders (MWh) |                |           |  |  |  |  |
|                                        | Daily market   |           |  |  |  |  |
|                                        | Buy            | Sell      |  |  |  |  |
| GET Baltic                             | 1.055,072      | 6,505,844 |  |  |  |  |
| Lithuania                              | 404,473        | 542,039   |  |  |  |  |
| Latvia-Estonia                         | 84,525         | 1,966,695 |  |  |  |  |
| Finland                                | 566,074