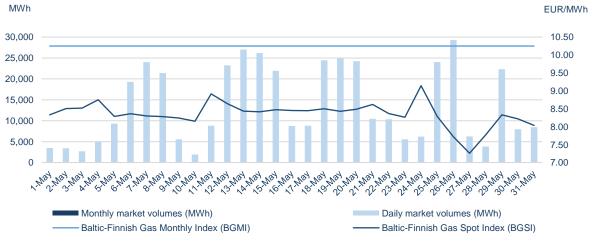

### In the middle of May the traded volume of this year exceeded 3 TWh of natural gas

In May 2020 by concluding 1,671 transactions, traded volume amounted to 429 GWh. During the first five months of this year, a total of 3.2 TWh of natural gas were traded on the gas exchange. Assessing the traded volume from the beginning of 2020, the amount traded in January-May exceeded the total traded volume of 2019 (2.9 TWh). The first five months trading volumes surpassed last year's result in both daily (2019 – 2.4 TWh; Jan-May 2020 – 2.7 TWh) and monthly (2019 – 0.42 TWh, Jan-May 2020 – 0.53 TWh) markets. With the first monthly transaction of this year executed in January, trading in the long-term market is gaining a bit of momentum as transactions are concluded every month.

In May 2020 downward trend of natural gas prices is captured on GET Baltic for the fifth month in a row. The average price in a daily market settled at the lowest average price this year - 8.36 EUR/MWh. As individual transactions prices fluctuated between 5.74 EUR/MWh and 11.71 EUR/MWh, the lowest transaction price in the history of GET Baltic was recorded: the transaction was concluded in the common Latvian-Estonian market area for 5.74 EUR/MWh. In total 44 participants actively submitted orders during May and 43 of them successfully concluded transactions.

#### Traded volumes and natural gas prices 1

<sup>1</sup> VAT excluded.

1