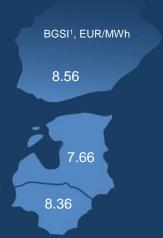

Baltic-Finnish Gas Spot Index (BGSI) which captures daily market gas prices changes, value in May 2020 was 8.36 EUR/MWh (April 2020 – 10.26 EUR/MWh). Participants concluded transactions in Lithuanian market area paid the weighted average price of 8.36 EUR/MWh (\$14%), in Latvian-Estonian common market area – 7.66 EUR/MWh (\$21%), in Finnish market area – 8.56 EUR/MWh (\$24%). Baltic-Finnish Gas Monthly Index (BGMI), which captures monthly market gas prices changes, value in May 2020 was 10.25 EUR/MWh.