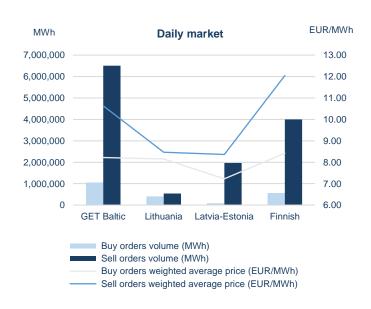

### Statistics on trading in the natural gas exchange

| Daily market   |                               |                                |                      |                       |                              |                               |                                        |  |
|----------------|-------------------------------|--------------------------------|----------------------|-----------------------|------------------------------|-------------------------------|----------------------------------------|--|
|                | Buy volume<br>traded<br>(MWh) | Sell volume<br>traded<br>(MWh) | Number of buy trades | Number of sell trades | Lowest<br>price<br>(EUR/MWh) | Highest<br>price<br>(EUR/MWh) | Weighted<br>average price<br>(EUR/MWh) |  |
| GET Baltic     | 427,073                       | 427,073                        | 1,671                | 1,671                 | 5.74                         | 11.71                         | 8.36                                   |  |
| Lithuania      | 235,058                       | 220,513                        | 678                  | 619                   | 7.00                         | 9.90                          | 8.36                                   |  |
| Latvia-Estonia | 20,213                        | 95,061                         | 93                   | 316                   | 5.74                         | 9.49                          | 7.66                                   |  |
| Finland        | 171,802                       | 111,499                        | 900                  | 736                   | 6.44                         | 11.71                         | 8.56                                   |  |

## Volumes of submitted orders and natural gas prices<sup>2</sup>

|                                        | May - 2020     |           |  |  |  |  |
|----------------------------------------|----------------|-----------|--|--|--|--|
| Total number of submitted orders (MWh) |                |           |  |  |  |  |
|                                        | Daily market   |           |  |  |  |  |
|                                        | Buy            | Sell      |  |  |  |  |
| GET Baltic                             | 1.055,072      | 6,505,844 |  |  |  |  |
| Lithuania                              | 404,473        | 542,039   |  |  |  |  |
| Latvia-Estonia                         | 84,525         | 1,966,695 |  |  |  |  |
| Finland                                | 566,074        | 3,997,110 |  |  |  |  |
|                                        | Monthly market |           |  |  |  |  |
|                                        | Buy            | Sell      |  |  |  |  |
| GET Baltic                             | 976,004        | 773,450   |  |  |  |  |
| Lithuania                              | 3,100          | 6,200     |  |  |  |  |
| Latvia-Estonia                         | 0              | 0         |  |  |  |  |
| Finland                                | 972,904        | 767,250   |  |  |  |  |